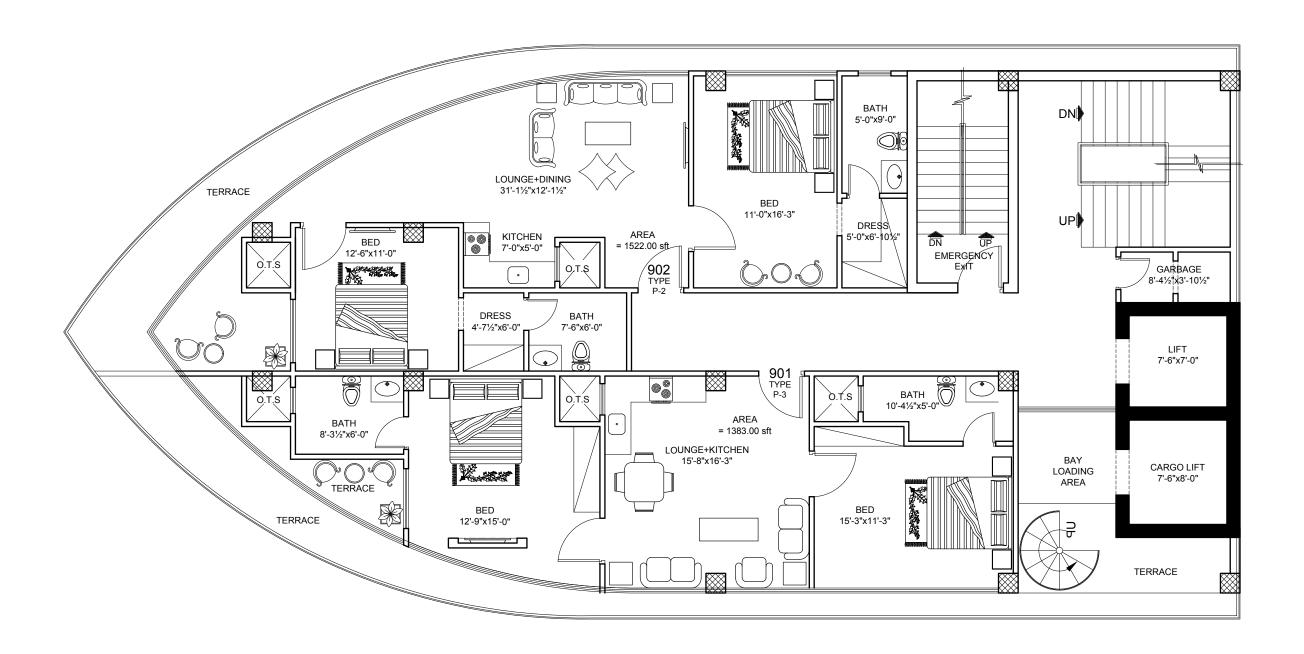

8th FLOOR FLOOR PLAN TOTAL = 3065.00 sft

9th FLOOR FLOOR PLAN TOTAL = 2905.00 sft

RESTAURANT FLOOR PLAN TOTAL = 3000.00 sft