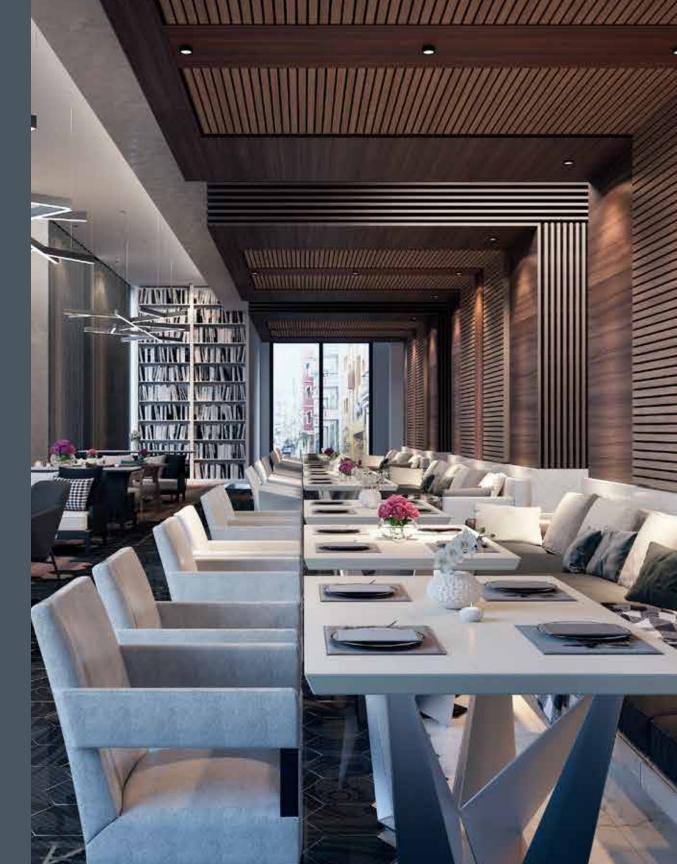

### TITANIC RESTAURANT

The Titanic restaurant is an exquisite restaurant with breathtaking views and an enormous dining area. Its true splendour is its outdoor deck seating area that truly encapsulates the essence of its scenery. With fine dining avenues and a connected swimming pool sets out for your perfect dine-out experience.