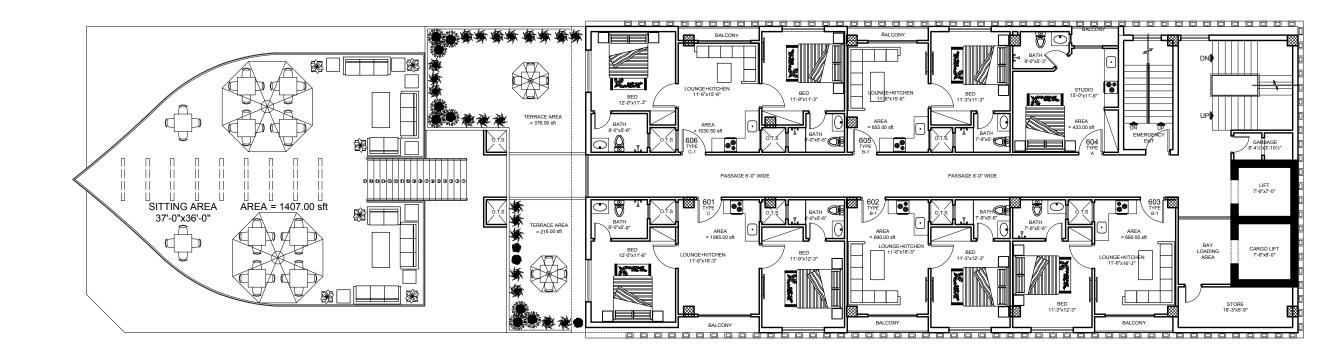

3rd FLOOR FLOOR PLAN TOTAL = 7737.00 sft

4th FLOOR FLOOR PLAN TOTAL = 5603.00 sft

5th FLOOR FLOOR PLAN TOTAL = 4190.00 sft

6th FLOOR FLOOR PLAN TOTAL = 4583.50 sft

7th FLOOR FLOOR PLAN TOTAL = 4186.00 sft