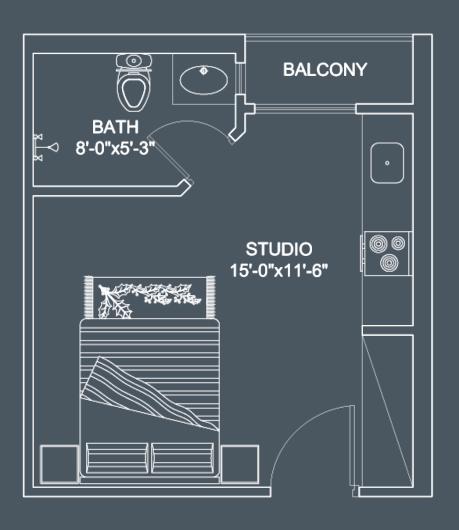

# TITANIC LUXURY APART MENTS

We are committed to provide a royal elegance that has comfort dip in the wave of nature's bliss with ultra-modern and luxurious living, festooned with all amenities. The apartments are entitled to become most preferred rambling destination located in Bahria Town, marking the richness of your persona.

AREA = 416.00 sft

STUDIO APARTMENT TYPE A

AREA = 330.00 sft

STUDIO APARTMENT TYPE A-1

LOWER GROUND FLOOR FLOOR PLAN TOTAL = 6861.00 sft

GROUND FLOOR FLOOR PLAN TOTAL = 6862.00 sft

1st FLOOR FLOOR PLAN TOTAL = 7135.00 sft