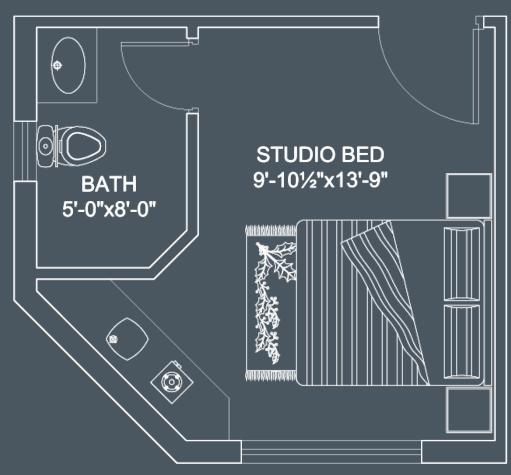

# TITANIC LUXURY APART MENTS

We are committed to provide a royal elegance that has comfort dip in the wave of nature's bliss with ultra-modern and luxurious living, festooned with all amenities. The apartments are entitled to become most preferred rambling destination located in Bahria Town, marking the richness of your persona.

AREA = 416.00 sft

STUDIO APARTMENT TYPE A

AREA = 330.00 sft

STUDIO APARTMENT TYPE A-1

LOWER GROUND FLOOR FLOOR PLAN TOTAL = 6861.00 sft

GROUND FLOOR FLOOR PLAN TOTAL = 6862.00 sft

1st FLOOR FLOOR PLAN TOTAL = 7135.00 sft