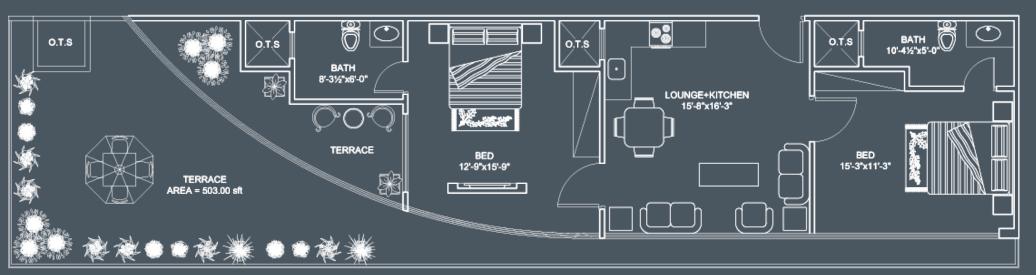

# TITANIC LUXURY APART MENTS

We are committed to provide a royal elegance that has comfort dip in the wave of nature's bliss with ultra-modern and luxurious living, festooned with all amenities. The apartments are entitled to become most preferred rambling destination located in Bahria Town, marking the richness of your persona.

AREA = 416.00 sft

STUDIO APARTMENT TYPE A

AREA = 330.00 sft

STUDIO APARTMENT TYPE A-1

LOWER GROUND FLOOR FLOOR PLAN TOTAL = 6861.00 sft

GROUND FLOOR FLOOR PLAN TOTAL = 6862.00 sft

1st FLOOR FLOOR PLAN TOTAL = 7135.00 sft