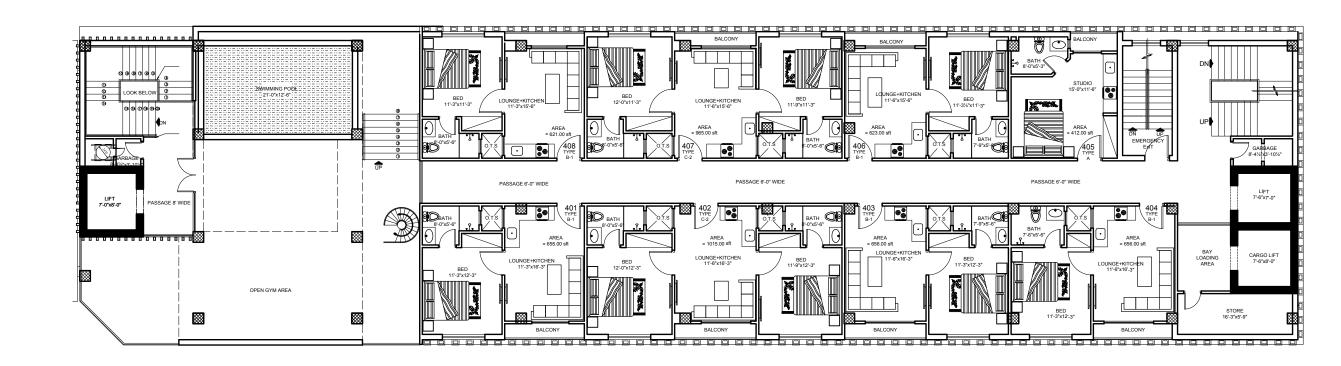

3rd FLOOR FLOOR PLAN TOTAL = 7737.00 sft

4th FLOOR FLOOR PLAN TOTAL = 5603.00 sft

5th FLOOR FLOOR PLAN TOTAL = 4190.00 sft

6th FLOOR FLOOR PLAN TOTAL = 4583.50 sft

7th FLOOR FLOOR PLAN TOTAL = 4186.00 sft