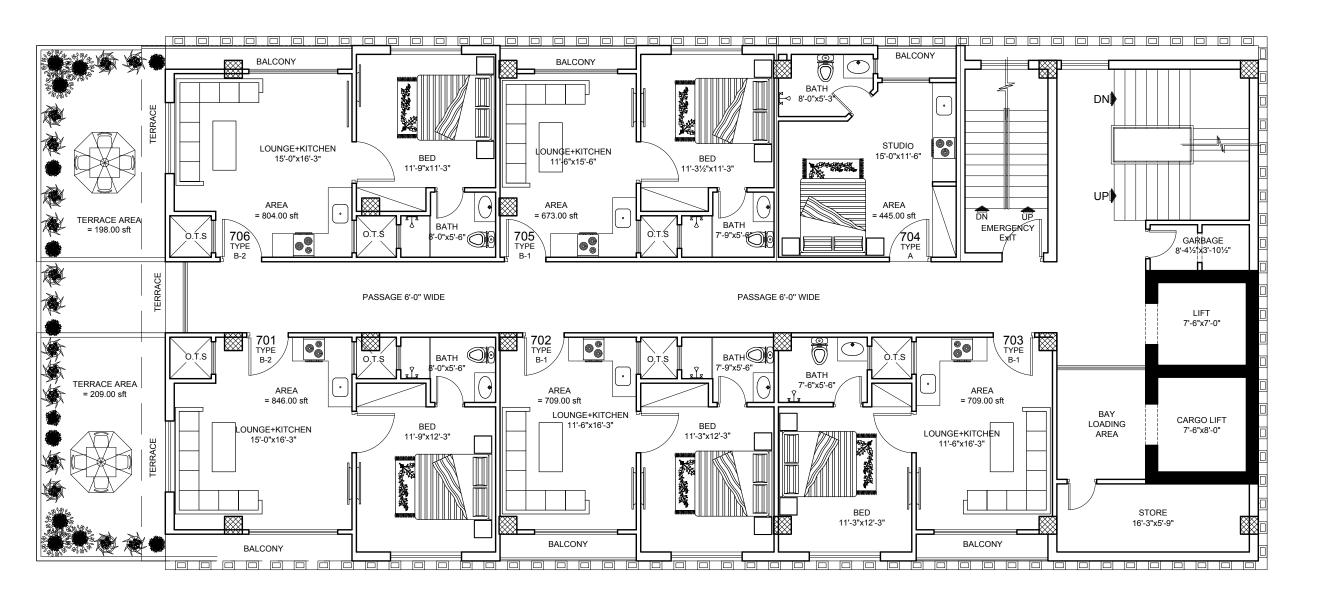

AREA = 416.00 sft

STUDIO APARTMENT TYPE A

AREA = 330.00 sft

STUDIO APARTMENT TYPE A-1

LOWER GROUND FLOOR FLOOR PLAN TOTAL = 6861.00 sft

GROUND FLOOR FLOOR PLAN TOTAL = 6862.00 sft

1st FLOOR FLOOR PLAN TOTAL = 7135.00 sft

3rd FLOOR FLOOR PLAN TOTAL = 7737.00 sft

4th FLOOR FLOOR PLAN TOTAL = 5603.00 sft

5th FLOOR FLOOR PLAN TOTAL = 4190.00 sft

6th FLOOR FLOOR PLAN TOTAL = 4583.50 sft

7th FLOOR FLOOR PLAN TOTAL = 4186.00 sft