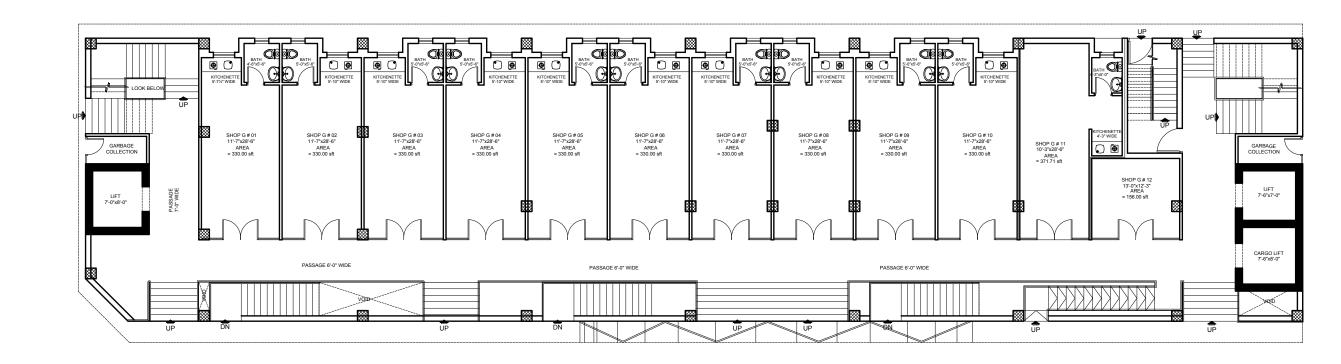

AREA = 416.00 sft

STUDIO APARTMENT TYPE A

AREA = 330.00 sft

STUDIO APARTMENT TYPE A-1

LOWER GROUND FLOOR FLOOR PLAN TOTAL = 6861.00 sft

GROUND FLOOR FLOOR PLAN TOTAL = 6862.00 sft

1st FLOOR FLOOR PLAN TOTAL = 7135.00 sft