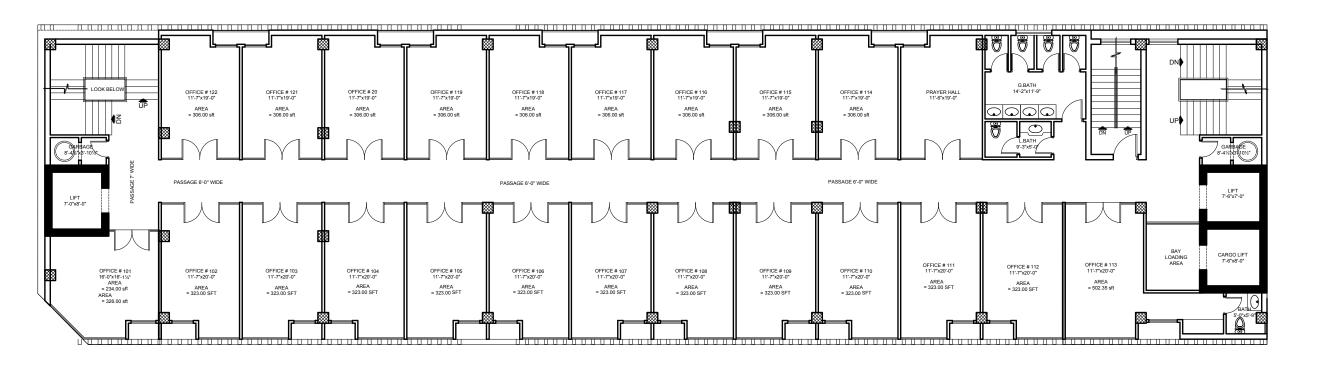

## TITANIC CORPORATE OFFICES

The Titanic corporate offices reach out to its clients and partners globally through a network of offices and alliances around the world. To enhance comfort in the workplace, The Titanic has developed solutions which allow the office planners to create specific scenarios which are adaptable as per their working requirements in meeting rooms, individual offices and open-plan offices, thus providing its occupants with an attractive and comfortable working environment.