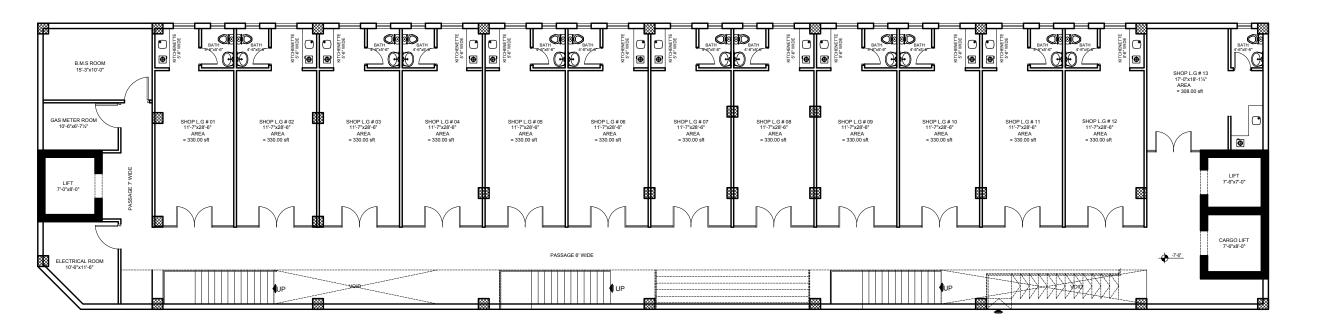

AREA = 416.00 sft

STUDIO APARTMENT TYPE A

AREA = 330.00 sft

STUDIO APARTMENT TYPE A-1

LOWER GROUND FLOOR FLOOR PLAN TOTAL = 6861.00 sft

GROUND FLOOR FLOOR PLAN TOTAL = 6862.00 sft

1st FLOOR FLOOR PLAN TOTAL = 7135.00 sft