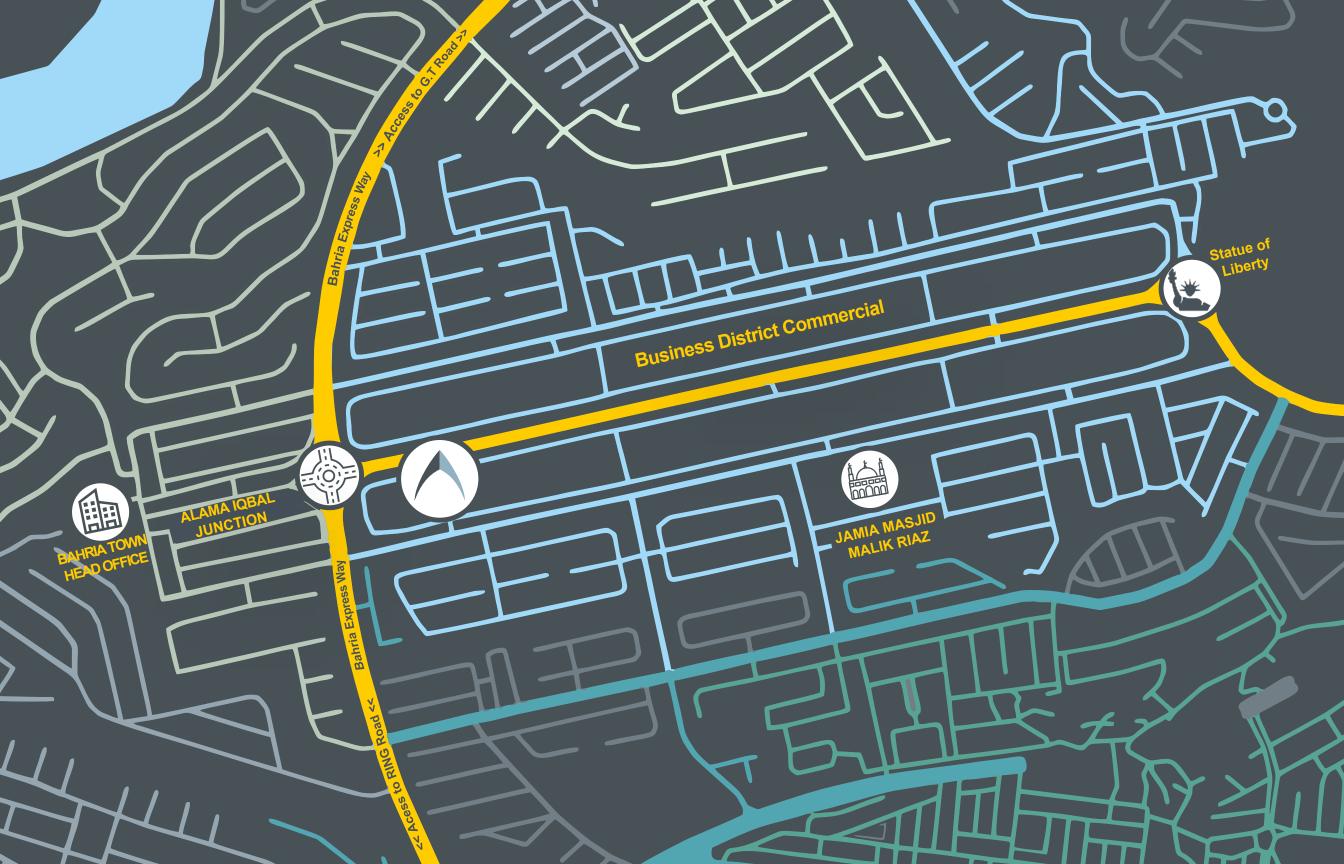

Bahria Town with its biggest commercial block Business District in the heart of Phase 8, soon to be a place for its iconic head office pledges to take the business potential to a whole new level. It possesses a business-friendly environment which is facilitated with all kinds of provisional necessities required for any business to grow and expand. With a history of success to its name, this commercial hub promises to be the center of attraction because of having high rise buildings. This commercial hub will become the next big milestone for all the potential investors across Pakistan.