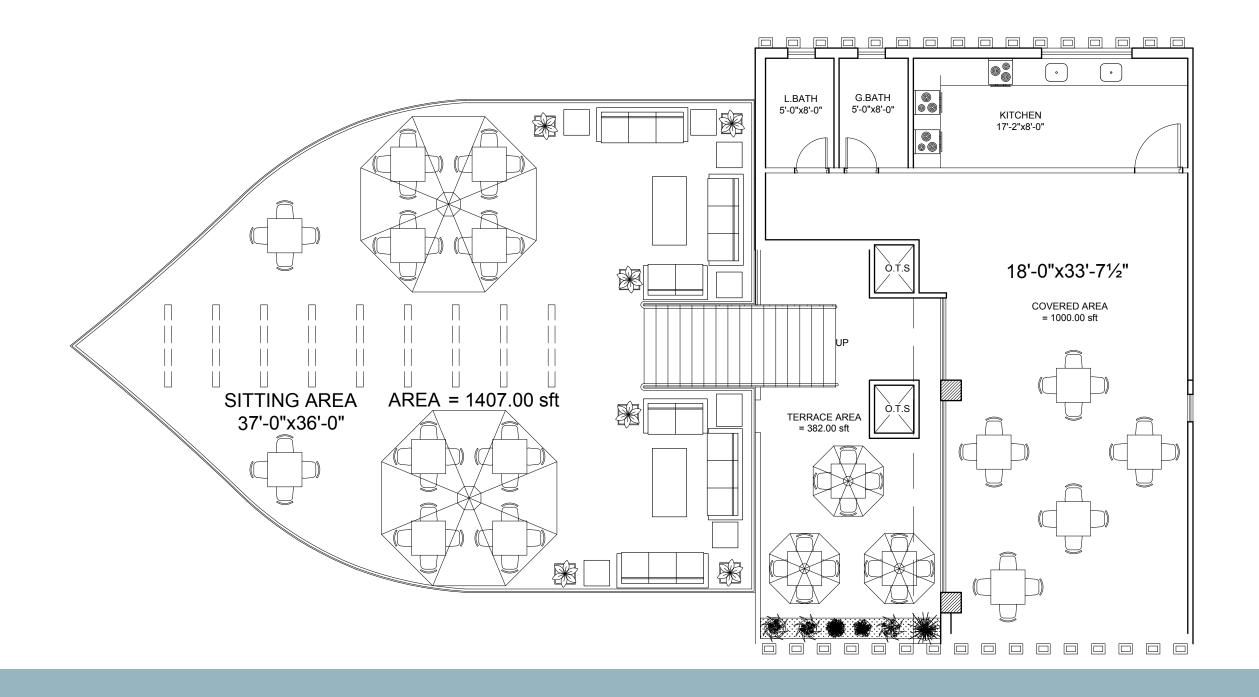

### TITANIC RESTAURANT

The Titanic restaurant is an exquisite restaurant with breathtaking views and an enormous dining area. Its true splendour is its outdoor deck seating area that truly encapsulates the essence of its scenery. With fine dining avenues and a connected swimming pool sets out for your perfect dine-out experience.

8th FLOOR FLOOR PLAN TOTAL = 3065.00 sft

9th FLOOR FLOOR PLAN TOTAL = 2905.00 sft

RESTAURANT FLOOR PLAN TOTAL = 3000.00 sft