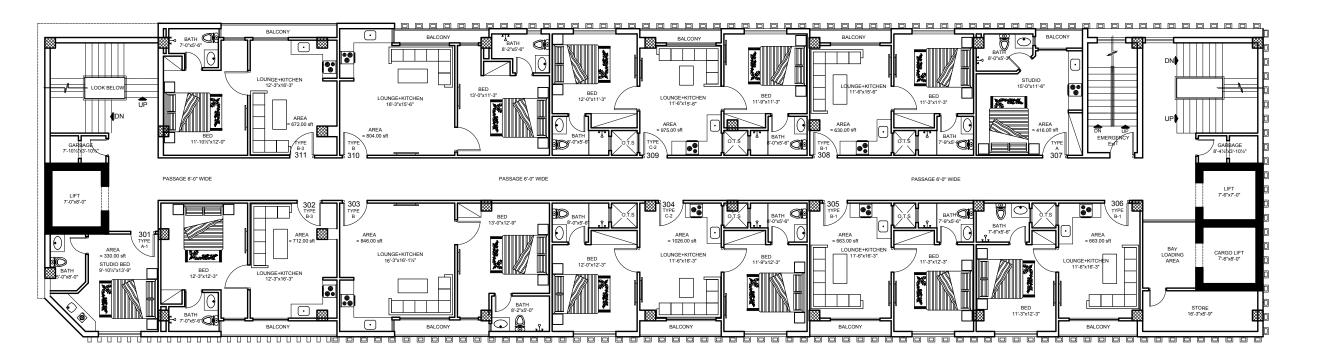

AREA = 416.00 sft

STUDIO APARTMENT TYPE A

AREA = 330.00 sft

STUDIO APARTMENT TYPE A-1

LOWER GROUND FLOOR FLOOR PLAN TOTAL = 6861.00 sft

GROUND FLOOR FLOOR PLAN TOTAL = 6862.00 sft

1st FLOOR FLOOR PLAN TOTAL = 7135.00 sft