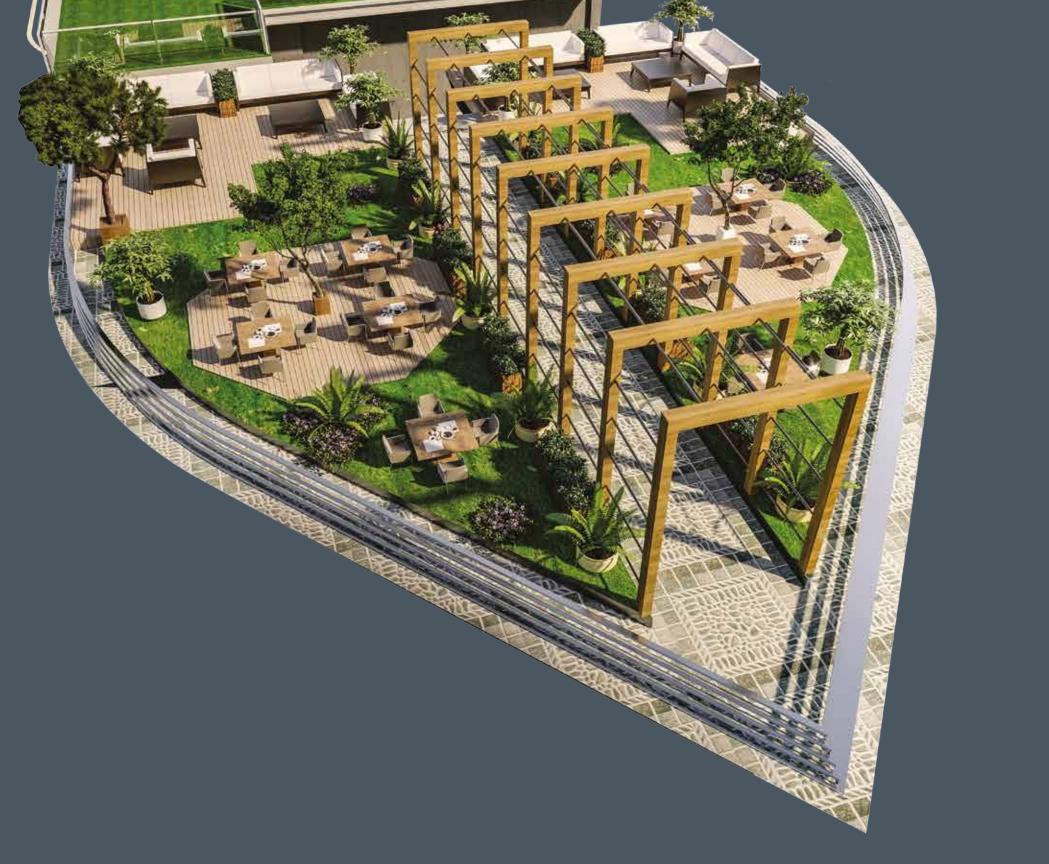

### TITANIC RESTAURANT

The Titanic restaurant is an exquisite restaurant with breathtaking views and an enormous dining area. Its true splendour is its outdoor deck seating area that truly encapsulates the essence of its scenery. With fine dining avenues and a connected swimming pool sets out for your perfect dine-out experience.