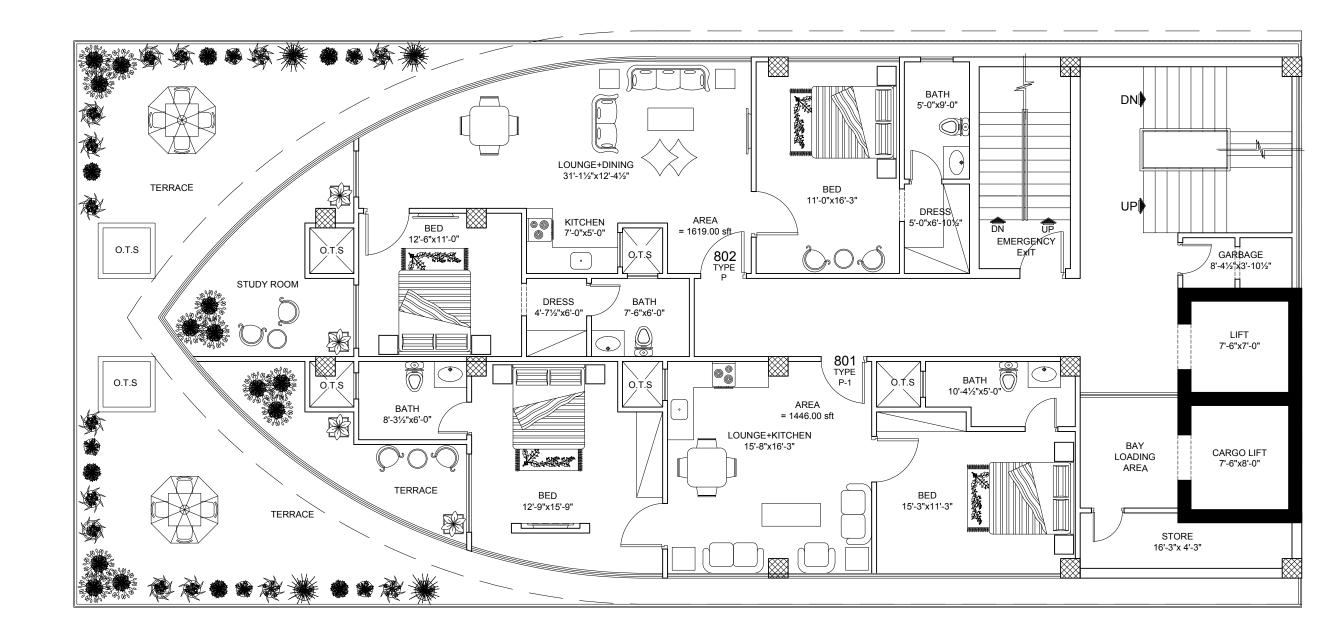

3rd FLOOR FLOOR PLAN TOTAL = 7737.00 sft

4th FLOOR FLOOR PLAN TOTAL = 5603.00 sft

5th FLOOR FLOOR PLAN TOTAL = 4190.00 sft

6th FLOOR FLOOR PLAN TOTAL = 4583.50 sft

7th FLOOR FLOOR PLAN TOTAL = 4186.00 sft