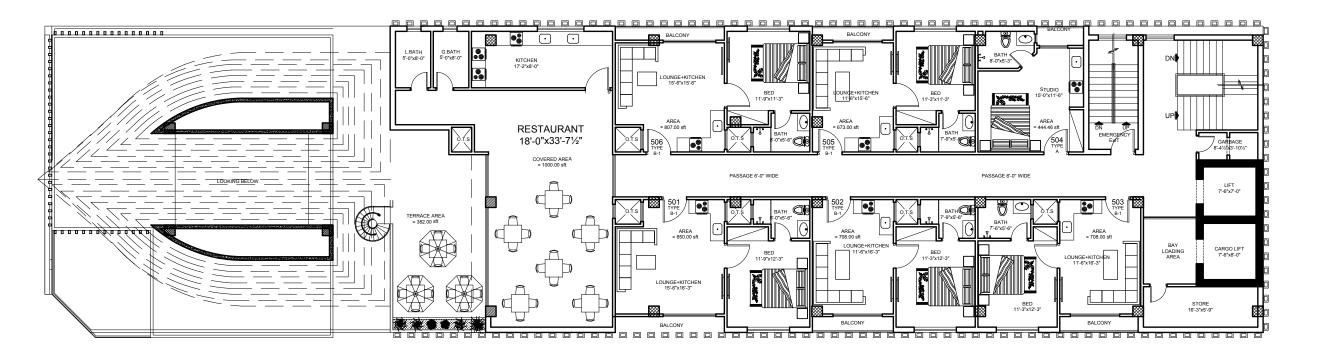

### TITANIC RESTAURANT

The Titanic restaurant is an exquisite restaurant with breathtaking views and an enormous dining area. Its true splendour is its outdoor deck seating area that truly encapsulates the essence of its scenery. With fine dining avenues and a connected swimming pool sets out for your perfect dine-out experience.

8th FLOOR FLOOR PLAN TOTAL = 3065.00 sft

9th FLOOR FLOOR PLAN TOTAL = 2905.00 sft

RESTAURANT FLOOR PLAN TOTAL = 3000.00 sft