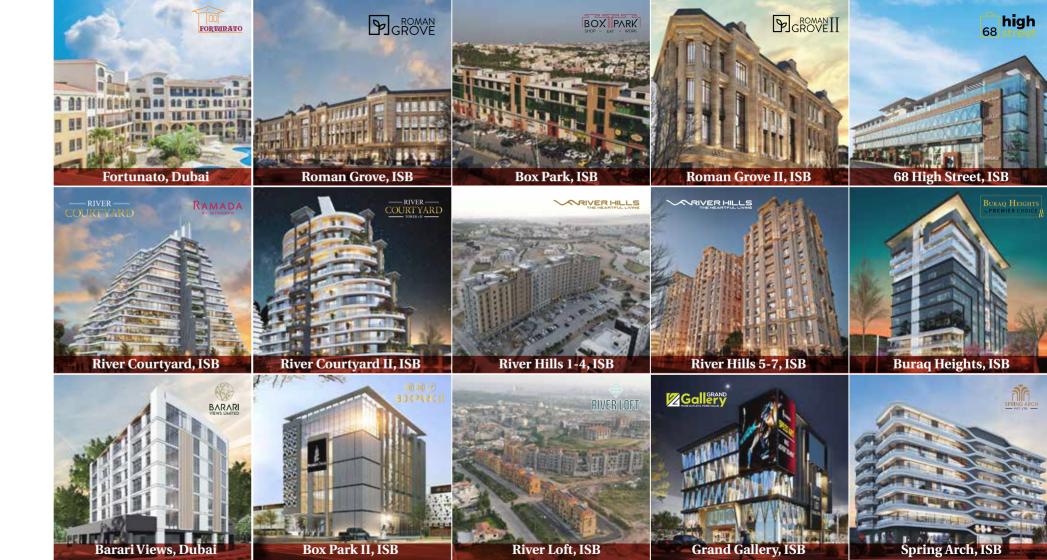

#### 9+ PROJECTS

in new community situated in the heart of DHA Phase1

300 meters

to DHA 1 main gate ACCESS TO G.T ROAD

in less than a minute **300** 

drive away From Fauji Foundation