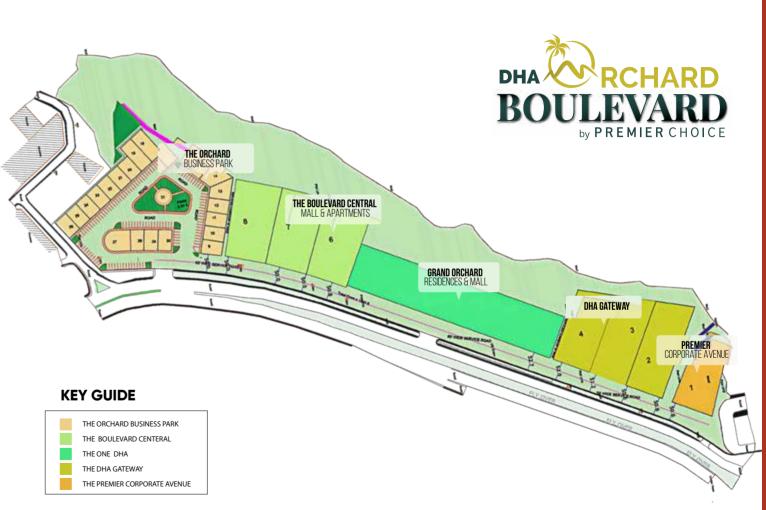

GRAND ORCHARD

MALL & APARTMENTS

The Grand Orchard DHA is set to be The Most Exclusive Address in North Pakistan with Open Plan Apartment and Terrace Designs. The Project features the next main shopping destination of the twin cities.

BOULEVARD CENTERAL RESIDENTIAL & COMMERCIAL TOWERS

The Boulevard Central will be the center piece of DHA Orchard Boulevard featuring mid to high market Apartments, Offices, and Commercial Spaces.

BUSINESS PARK
COMMERCIAL PLAZAS

A one of a kind concept, the Business Park will features modern boutique retail and working spaces in a beautiful commercial community concept.

THE DHA GATEWAY

RESIDENTIAL & COMMERCIAL TOWERS

The Gateway offers the best of being in the most interconnected location with excelling commercial activity around and exquisitely designed modern residential apartments to ensure location centrality and living calm.

**CORPORATE AVENUE** 

CORPORATE TOWER

An iconic business hub for emerging and leading Corporate Companies, Technology Firms, and Institutions.