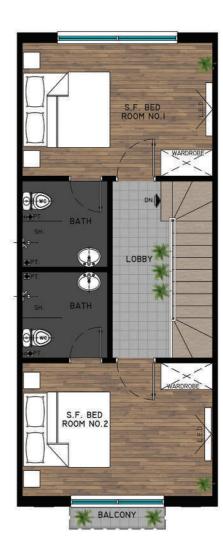

## **ACCOMODATION**

Ground Floor: Lounge, Kitchen, Dining, Powder Room, Stair Case, Store, Rear Passage

First Floor:

2 Bedrooms with Attached Bath Balcony with one Room, Lobby

Second Floor:

2 Bedrooms with Attached Bath Balcony with one Room, Lobby

GROUND FLOOR PLAN

FIRST FLOOR PLAN

SECOND FLOOR PLAN