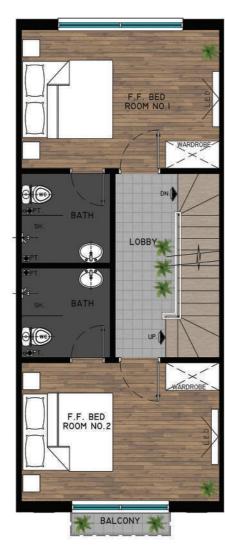

## **ACCOMODATION**

Ground Floor: Lounge, Kitchen, Dining, Powder Room, Stair Case, Store, Rear Passage

First Floor:

2 Bedrooms with Attached Bath Balcony with one Room, Lobby

Second Floor:

2 Bedrooms with Attached Bath Balcony with one Room, Lobby

GROUND FLOOR PLAN

FIRST FLOOR PLAN

SECOND FLOOR PLAN