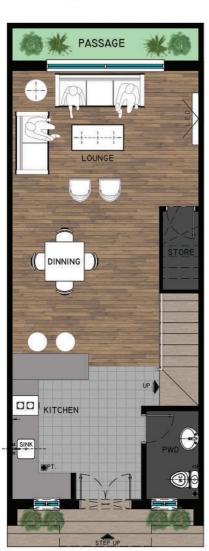

## **ACCOMODATION**

Ground Floor: Lounge, Kitchen, Dining, Powder Room, Stair Case, Store, Rear Passage

First Floor:

2 Bedrooms with Attached Bath Balcony with one Room, Lobby

Second Floor:

2 Bedrooms with Attached Bath Balcony with one Room, Lobby

GROUND FLOOR PLAN

FIRST FLOOR PLAN

SECOND FLOOR PLAN