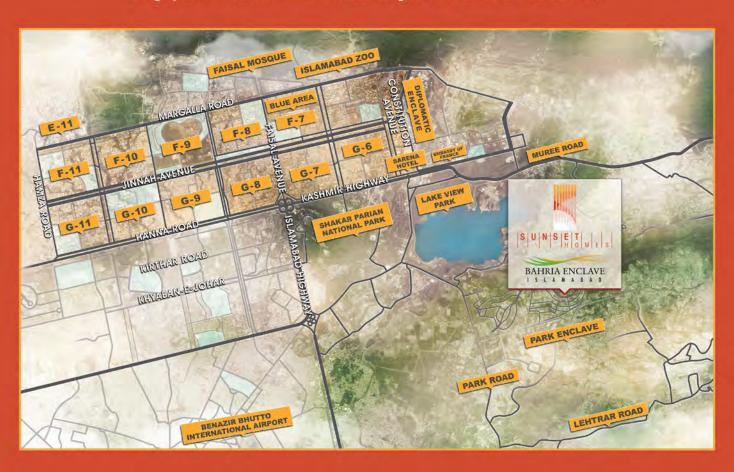

will offer a vibrant community atmosphere with a safe and wholesome ambience.





zoo



**HOSPITAL** 



SCHOOL



**CINEMA** 



**MASJID** 



CLUB



SHOPPING MALL



**PARKS** 

# "ISLAMABAD THE CAPITAL"

Islamabad, one of the most beautiful capitals of the world, famous for its beauty, decor, fascination, and attractiveness could be competed over the entire cities of the world. It is highly developed and the developments can been seen in every angle of the city. Famous for being clean, cool, calm, peaceful, and dirt free, Islamabad is the most broad-based and urbanized city of Pakistan and considered one of the prime real estate investment location in the world. In the heart of the capital, Sunset Homes brings you the essence of world class living in the beautiful Bahria Enclave.



#### **ACCESS TO ANYWHERE**























#### ONE UNIT VILLA

GROUND FLOOR : 1709.267 sq. ft.
FIRST FLOOR : 1527.373 sq. ft.
SERVANT ROOM : 15'-0" x 16'-8"
TOTAL AREA : 3486.64 sq. ft.
CAR PARK : 14'-0" x 16'-1½"
LAWN : 16'-8" x 14'-2"
TERRACE : 6'-8" x 16'-0"









### **ONE UNIT VILLA**

| 1  |    |    |    |   | _ |    | = |    |
|----|----|----|----|---|---|----|---|----|
| B  | AF | IR | IA | E | N | CI | A | VE |
| -1 | 5  | L  | A  | M | A | B  | A | D  |

| Sector:   | M |  |
|-----------|---|--|
| Plot No : |   |  |

Street No. : \_\_\_\_\_

Type: One Unit

#### **PAYMENT SCHEDULE**

| MONTH | DATE | DESCRIPTION                                         | INSTALLMENT | AMOUNT     |
|-------|------|-----------------------------------------------------|-------------|---