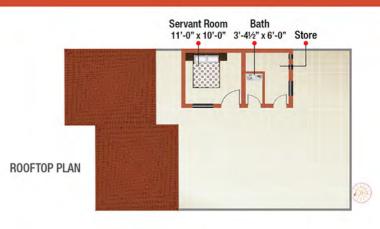

## TWO UNIT VILLA

GROUND FLOOR: 1715 sq. ft. FIRST FLOOR : 1516 sq. ft. SERVANT ROOM: 15'-0" x 16'-8" **TOTAL AREA** : 3481 sq. ft. : 14'-0" X 20'-0" CAR PARK : 15'-6" x 17'-9" LAWN : 7'-41/2" x 20'-11/2"