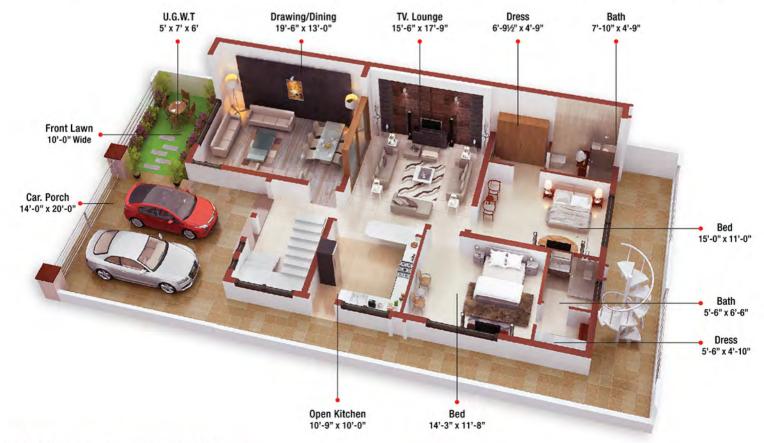

#### ONE UNIT VILLA

GROUND FLOOR : 1709.267 sq. ft.
FIRST FLOOR : 1527.373 sq. ft.
SERVANT ROOM : 15'-0" x 16'-8"
TOTAL AREA : 3486.64 sq. ft.
CAR PARK : 14'-0" x 16'-1½"
LAWN : 16'-8" x 14'-2"
TERRACE : 6'-8" x 16'-0"