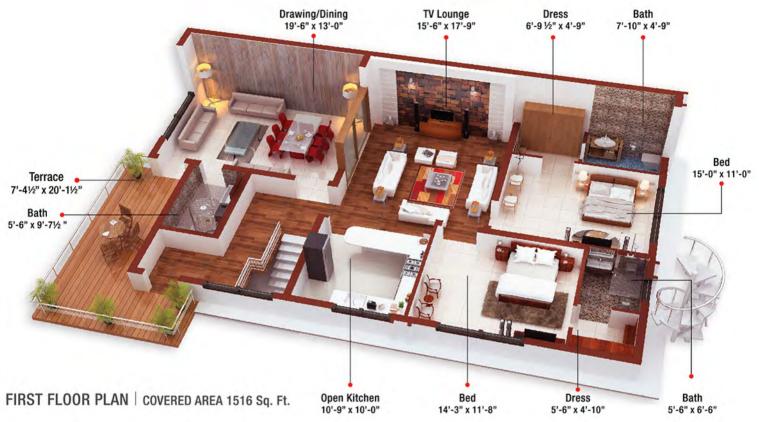

## TWO UNIT VILLA

GROUND FLOOR: 1715 sq. ft. FIRST FLOOR : 1516 sq. ft. SERVANT ROOM: 15'-0" x 16'-8" **TOTAL AREA** : 3481 sq. ft. : 14'-0" X 20'-0" CAR PARK : 15'-6" x 17'-9" LAWN : 7'-41/2" x 20'-11/2"

**TERRACE** 