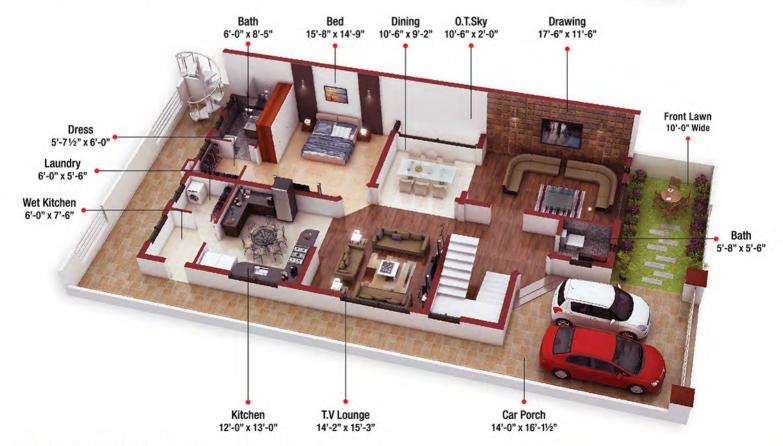

#### ONE UNIT VILLA

GROUND FLOOR : 1709.267 sq. ft.
FIRST FLOOR : 1527.373 sq. ft.
SERVANT ROOM : 15'-0" x 16'-8"
TOTAL AREA : 3486.64 sq. ft.
CAR PARK : 14'-0" x 16'-1½"
LAWN : 16'-8" x 14'-2"
TERRACE : 6'-8" x 16'-0"