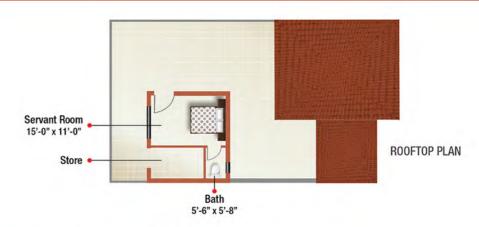

#### ONE UNIT VILLA

GROUND FLOOR : 1709.267 sq. ft.
FIRST FLOOR : 1527.373 sq. ft.
SERVANT ROOM : 15'-0" x 16'-8"
TOTAL AREA : 3486.64 sq. ft.
CAR PARK : 14'-0" x 16'-1½"
LAWN : 16'-8" x 14'-2"
TERRACE : 6'-8" x 16'-0"