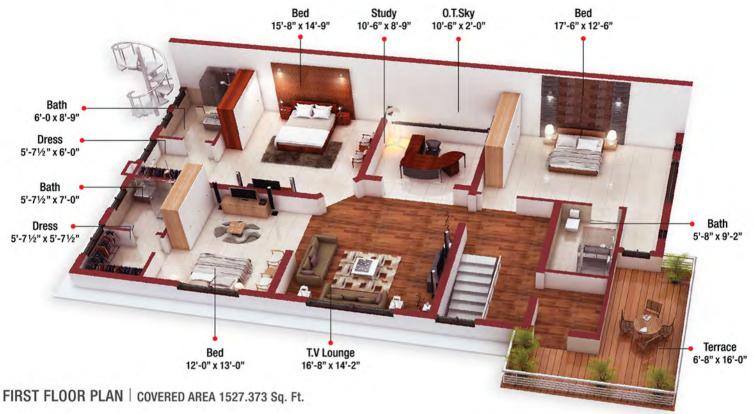

#### ONE UNIT VILLA

GROUND FLOOR : 1709.267 sq. ft.
FIRST FLOOR : 1527.373 sq. ft.
SERVANT ROOM : 15'-0" x 16'-8"
TOTAL AREA : 3486.64 sq. ft.
CAR PARK : 14'-0" x 16'-1½"
LAWN : 16'-8" x 14'-2"
TERRACE : 6'-8" x 16'-0"