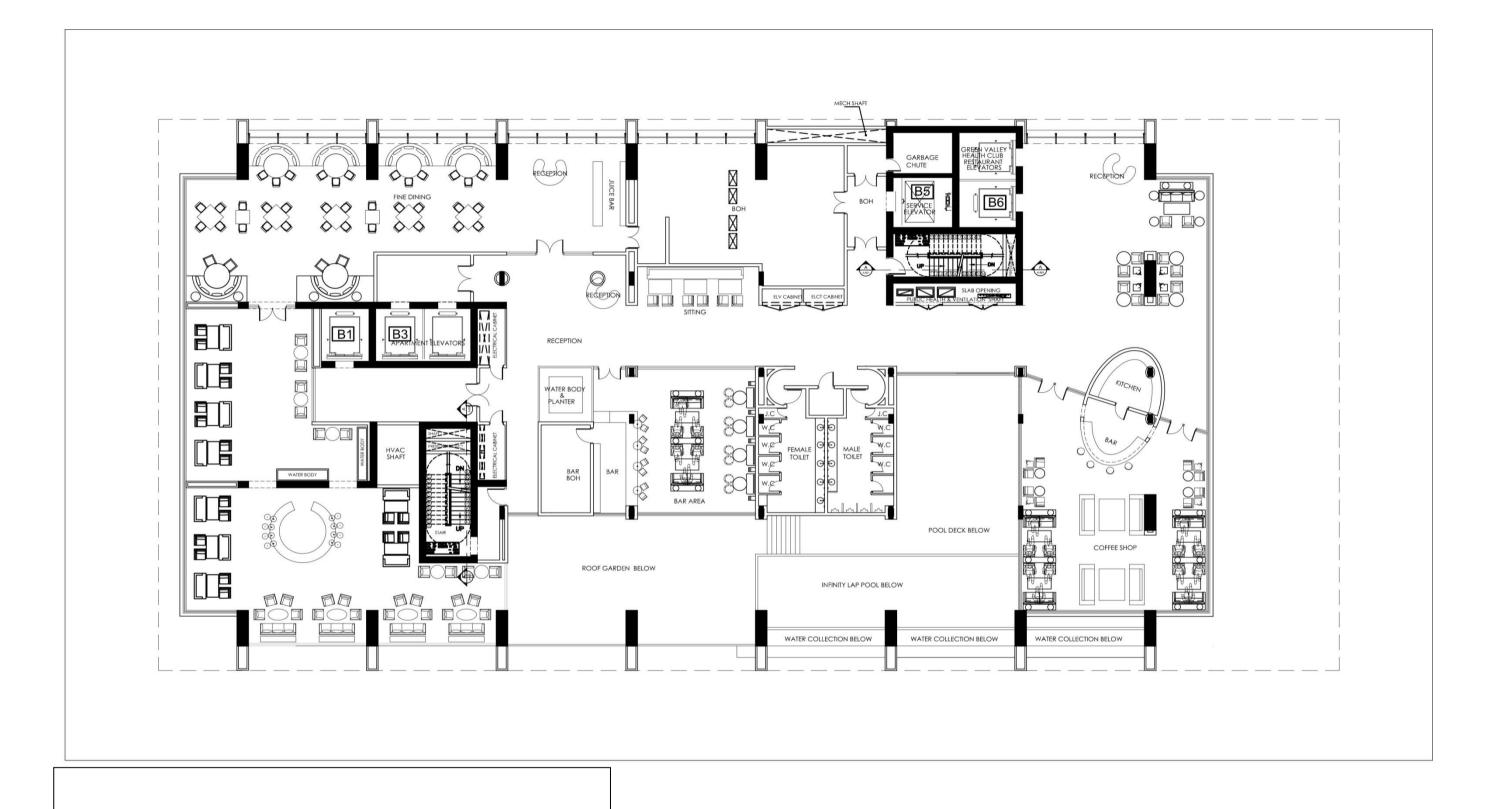

|
| 04          | 2 BED + Terrace | 1,916                  | 200                  | 2,116                 |
| 05          | 3 BED + Terrace | 2,120                  | 200                  | 2,320                 |
| 06          | 2 BED + Terrace | 1,884                  | 200                  | 2,084                 |
| 07          | 2 BED + Terrace | 1,826                  | 200                  | 2,026                 |
| 08          | 3 BED           | 2,202                  |                      | 2,202                 |

#### **Luxury Residence**

# 2-BED 1-BED 2,299 sft. 3PINNSS 2,113 sft. STORE 3810x2860 KITCHEN 4010x2860 BED RO 2,252 sft UVING Ŧ **TYPICAL APARTMENT BLOW-UP**

#### **Blow-Up Of Typical Luxury Apartment Floor**





**GYM-Spa-Infinity Swimming Pool** 



#### **Roof Top Restaurant**