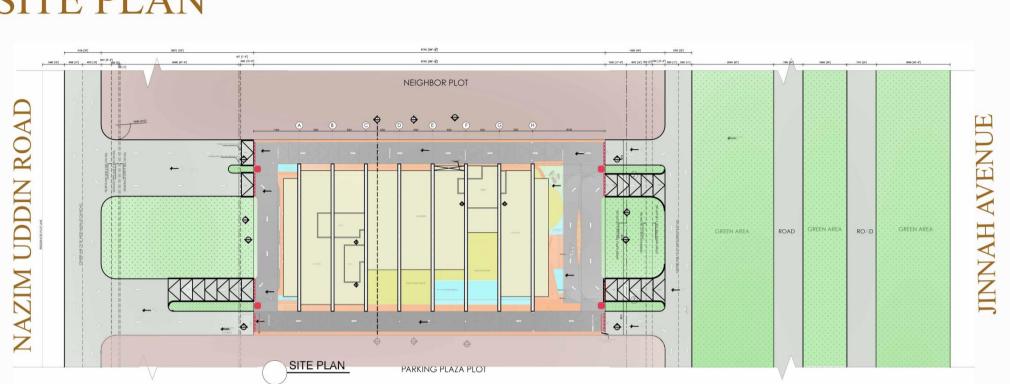

#### SITE PLAN

#### **LOCATION**

Location is a value added thing for building. PLT is located in Blue Area, main business hub of Islamabad and Corporate Business hub of Pakistan. The area has very high potential for corporate and retail business