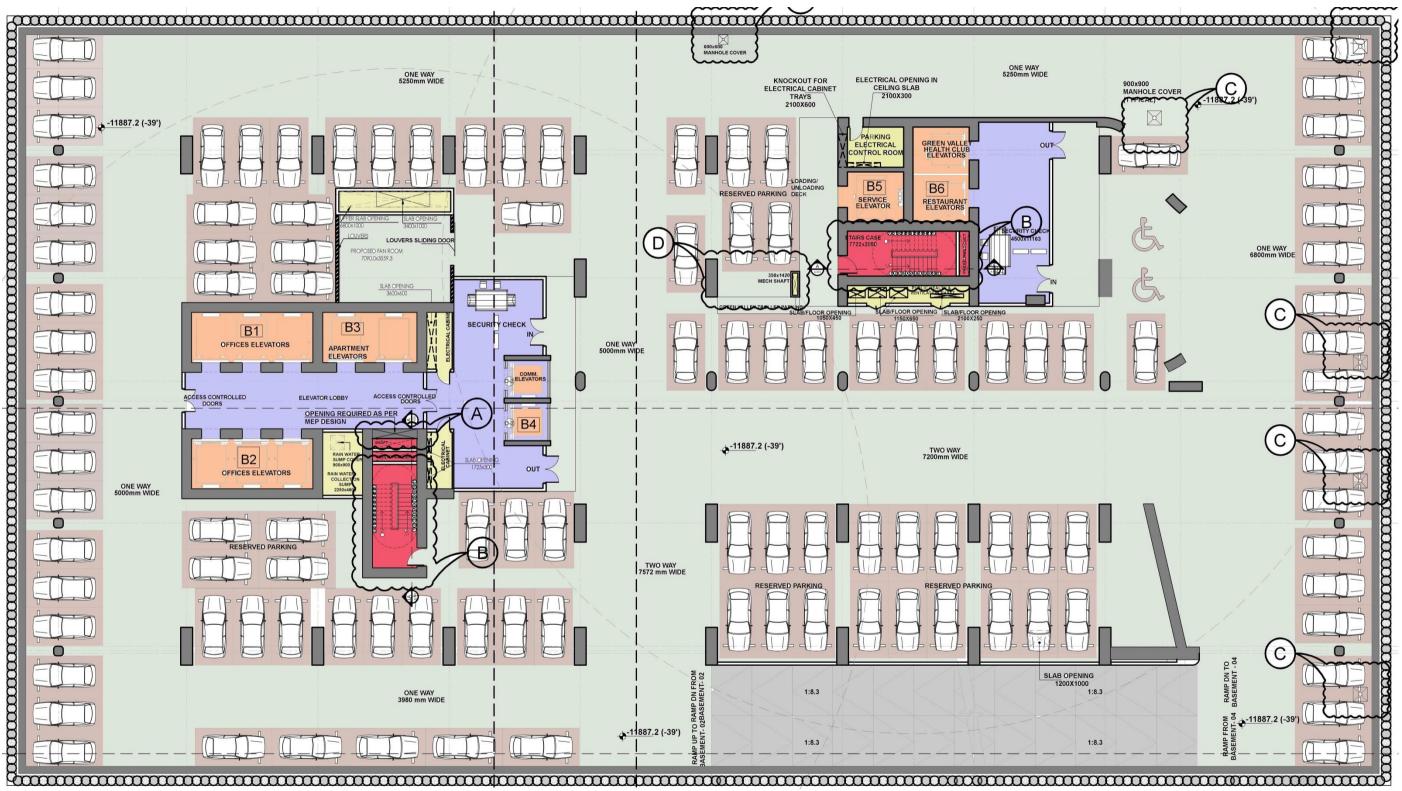

# **Ground Floor**

**Retail Area** 

|        | PLT RETAIL |       |  |  |  |
|--------|------------|-------|--|--|--|
| Serial | Floor      | Unit. |  |  |  |
| No.    | No.        | No.   |  |  |  |
| 1      | Gf         | S-001 |  |  |  |
| 2      |            | S-002 |  |  |  |
| 3      |            | S-003 |  |  |  |
| 4      |            | S-004 |  |  |  |
| 5      |            | S-005 |  |  |  |