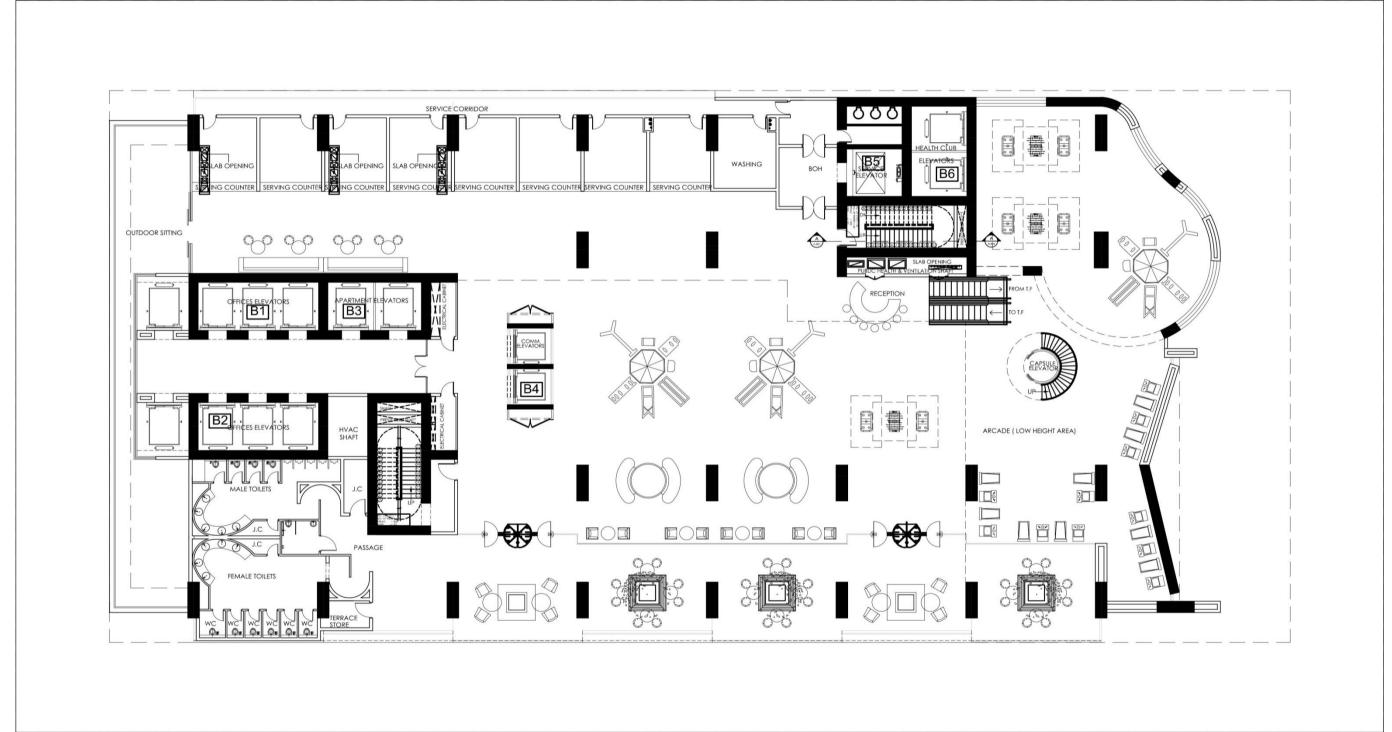

|  |

# 3<sup>rd</sup>. Floor



1,000

| 3rd FLOOR PLAN (LEVEL-09) |        | PLT F      | RETAIL |
|---------------------------|--------|------------|--------|
| +18897.6 (+62')           | Serial | Floor      | Un     |
| -+10097.0(+02)            | No.    | No.        | N      |
| Detail A mee              | 21     | 3          | S-:    |
| Retail Area               | 22     | 92.<br>174 | S-:    |
|                           | 23     |            | S-     |
|                           | 24     | 2).<br>16  | S-:    |
|                           | 25     |            | S-:    |
|                           | 26     | 92<br>12   | S-     |
|                           | 27     |            | S-     |
|                           | 28     | 9<br>9     | S-     |

# 4<sup>th</sup>. Floor



4TH FLOOR PLAN (LEVEL-10) +24384 (+80')

#### Food Court & Kids Play Area

# 4<sup>th</sup>. Mezzanine Floor



4th FLOOR MEZZANINE PLAN (LEVEL -11) +28956 (+95')

Food Court & Kids Play Area

#### **Typical Office Floor Plan**



#### **Corporate Business Area**

|      | Typical Office |      | -          |
|------|----------------|------|------------|
| Unit | Office Area    | Unit | Office Are |
| No.  | Sft.           | No.  | Sft.       |
| 1    | 2682           | 6    | 1378       |
| 2    | 1063           | 7    | 1378       |
| 3    | 1921           | 8    | 999        |
| 4    | 1834           | 9    | 1010       |
| 5    | 1796           | 10   | 2223       |

# B TYPICA Blow-Up Of Typical Corporate Office Floor



#### **Typical Apartment Floor Plan**



| Unit<br>No. | Unit<