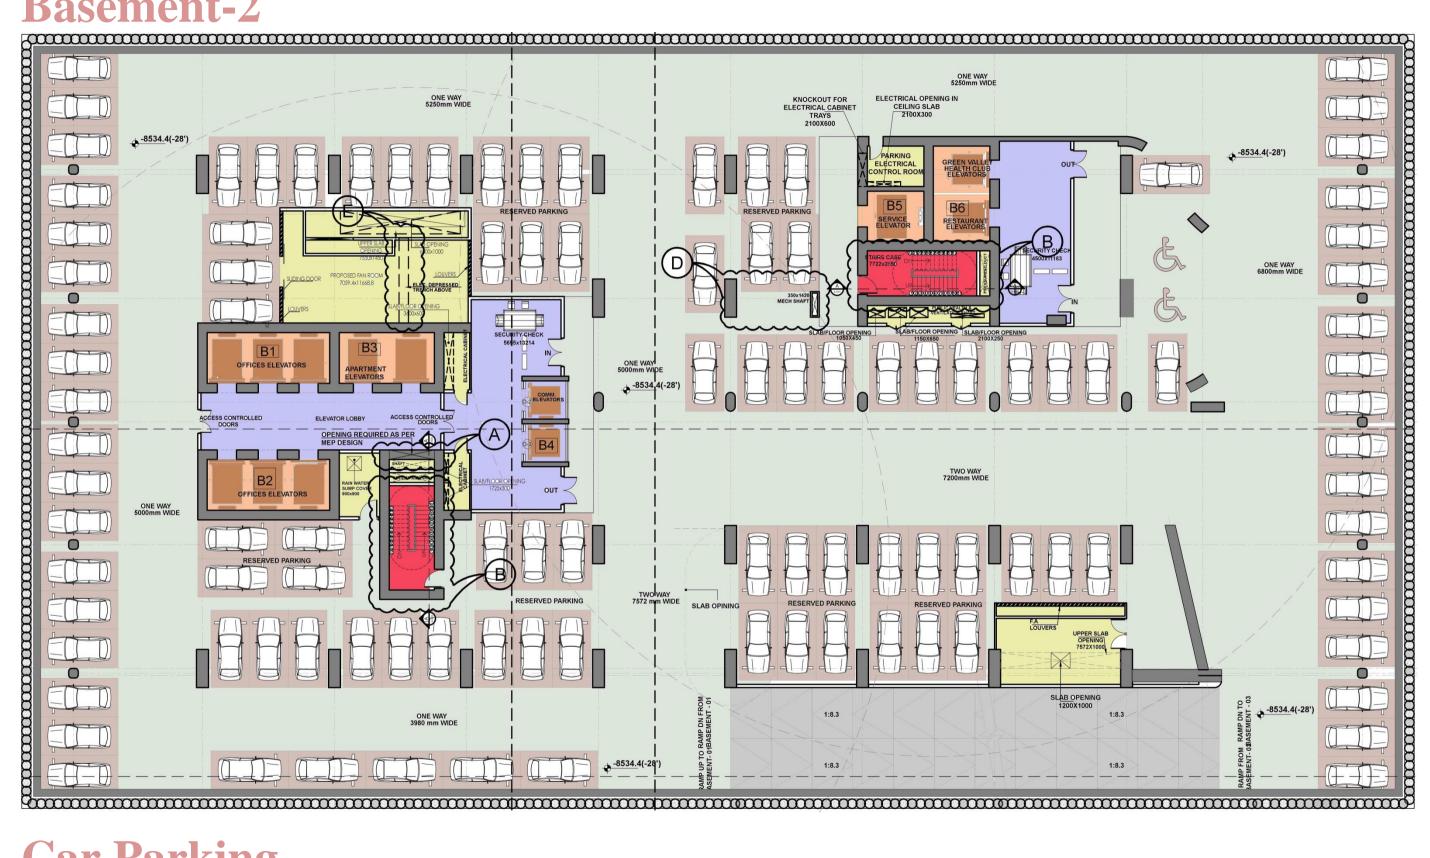

- Easy approach.
- Impactful Brand exposure.
- High footfall.
- Ideal location for Designer brands and Corporate Giants.
- Secure and convenient.

|        | MALL OF ISLAMABAD      |              |  |        |                   |  |  |
|--------|------------------------|--------------|--|--------|-------------------|--|--|
| S. No. | Activity               | No. Of Units |  | S. No. | Facilities        |  |  |
| 1      | Shopping Mall          | 28           |  | 1      | Elevators         |  |  |
| 2      | Offices                | 130          |  | 2      | Escalators        |  |  |
| 3      | Apartments             | 40           |  | 3      | Basements Parking |  |  |
| 4      | Penthouses             |              |  | 4      | Garbage Chute     |  |  |
| 5      | GYM/Spa/ Infinity Pool |              |  | 5      | Cargo Lift        |  |  |
| 6      | Roof Top Restaurant    |              |  |        |                   |  |  |
|        | Total Units On Sale    | 198          |  |        |                   |  |  |

| 7 FLOORS OF SHOPPING MALL |                     |              |        |                |          |  |
|---------------------------|---------------------|--------------|--------|----------------|----------|--|
| S. No.                    | Activity            | No. Of Units | S. No. | Facilities     | Qty.     |  |
| 1                         | Shops               | 24           | 1      | Elevators      | 4 Nos.   |  |
| 2                         | Anchor Stores       | 4            | 2      | Escalators     | 10 Nos.  |  |
| 3                         | Green Valley        |              | 3      | Kiosks         | 6 Nos.   |  |
|                           | Total Units On Sale | 28           | 4      | Food Court     | 2 Floors |  |
|                           |                     |              | 5      | Kids Play Area | 1 Floor  |  |

| Qty.     |
|----------|
| 17 Nos.  |
| 10 Nos.  |
| 4 Floors |
| 1 No.    |
| 1 No.    |

|        | OFFICE FLOORS       |              |  |        |               |        |  |
|--------|---------------------|--------------|--|--------|---------------|--------|--|
| S. No. | Activity            | No. Of Units |  | S. No. | Facilities    | Qty.   |  |
| 1      | Offices Per Floor   | 10           |  | 1      | Elevators     | 7 Nos. |  |
|        | Total Units On Sale | 130          |  | 2      | Garbage Chute | 1 No.  |  |
|        |                     |              |  | 3      | Cargo Lift    | 1 No.  |  |

| S. No. | Activity               | No. Of Units | S. No. | Facilities    |
|--------|------------------------|--------------|--------|---------------|
| 1      | Apartments Per Floor   | 8            | 1      | Elevators     |
|        | 3Bed=3, 2Bed=4, 1Bed=1 |              | 2      | Garbage Chute |
|        | Total Units On Sale    | 40           | 3      | Cargo Lift    |

| Qty.   |
|--------|
| 3 Nos. |
| 1 No.  |
| 1 No.  |