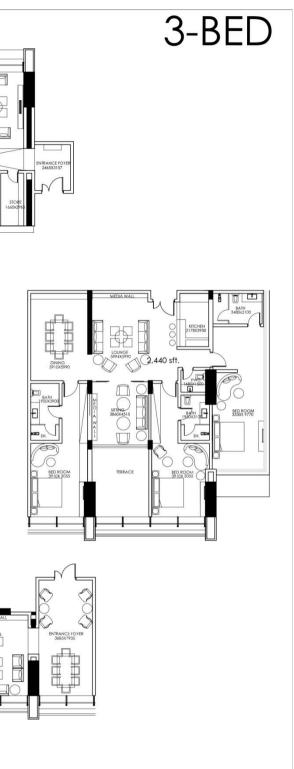

#### **Typical Apartment Floor Plan**

| Unit<br>No. | Unit<br>Type    | Apartment Area<br>Sft. | Terrace Area<br>Sft. | Leasable Area<br>Sft. |
|-------------|-----------------|------------------------|----------------------|-----------------------|
|             |                 |                        |                      |                       |
| 02          | 1 BED           | 1,059                  |                      | 1,059                 |
| 03          | 2 BED + Terrace | 2,113                  | 200                  | 2,313                 |
| 04          | 2 BED + Terrace | 1,916                  | 200                  | 2,116                 |
| 05          | 3 BED + Terrace | 2,120                  | 200                  | 2,320                 |
| 06          | 2 BED + Terrace | 1,884                  | 200                  | 2,084                 |
| 07          | 2 BED + Terrace | 1,826                  | 200                  | 2,026                 |
| 08          | 3 BED           | 2,202                  |                      | 2,202                 |

#### **Luxury Residence**

# 2-BED 1-BED 2,299 sft. 3PINNSS 2,113 sft. STORE 3810x2860 KITCHEN 4010x2860 BED RO 2,252 sft UVING Ŧ **TYPICAL APARTMENT BLOW-UP**