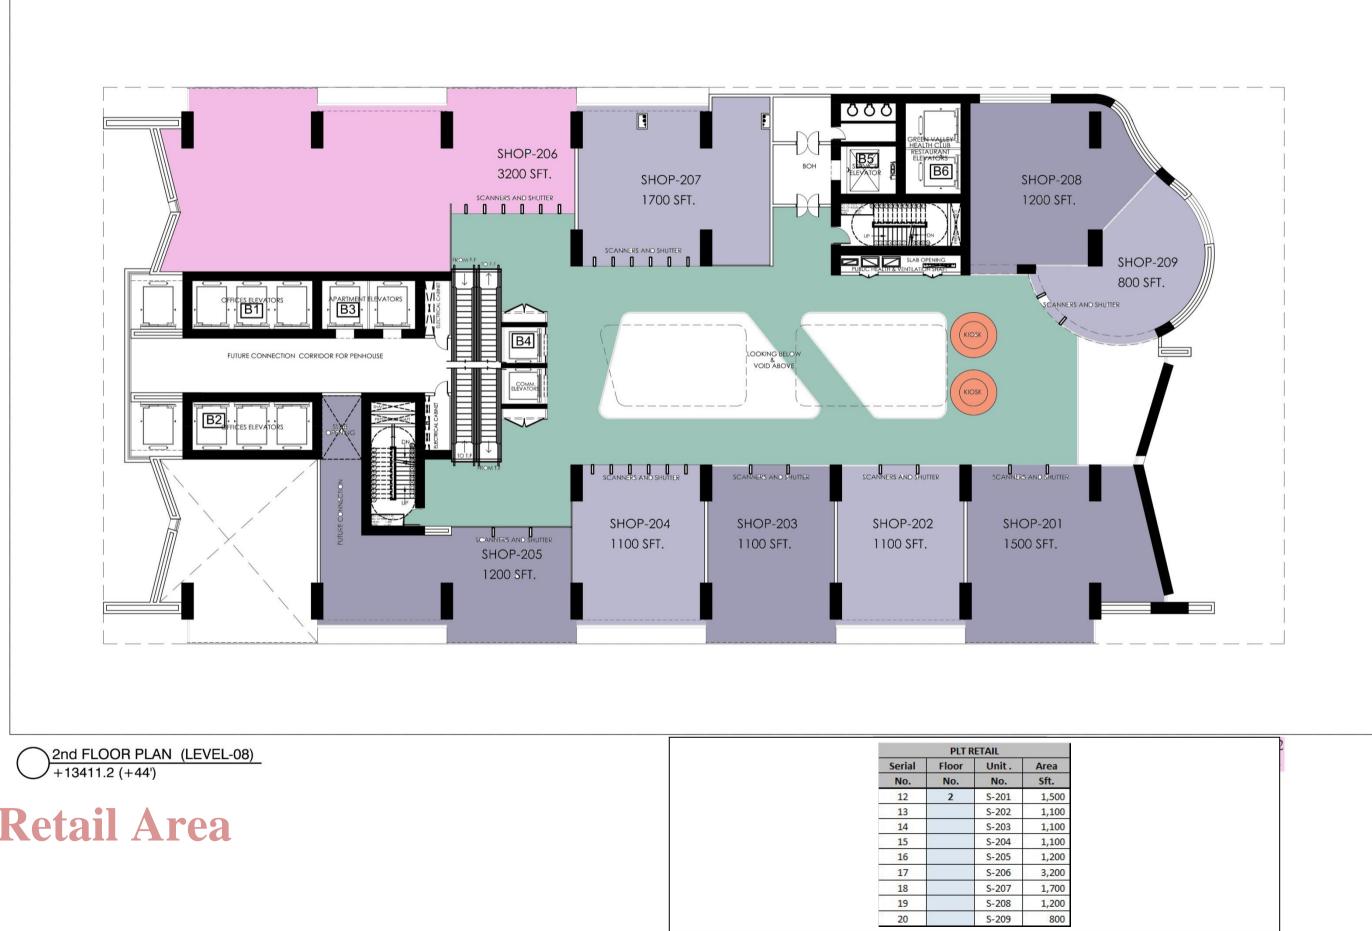

# 2<sup>nd</sup>. Floor

**Retail Area** 

| PLT RETAIL |       |       |       |  |  |
|------------|-------|-------|-------|--|--|
| Serial     | Floor | Unit. | Area  |  |  |
| No.        | No.   | No.   | Sft.  |  |  |
| 12         | 2     | S-201 | 1,500 |  |  |
| 13         |       | S-202 | 1,100 |  |  |
| 14         |       | S-203 | 1,100 |  |  |
| 15         |       | S-204 | 1,100 |  |  |
| 16         |       | S-205 | 1,200 |  |  |
| 17         |       | S-206 | 3,200 |  |  |
| 18         |       | S-207 | 1,700 |  |  |
| 19         |       | S-208 | 1,200 |  |  |
| 20         |       | S-209 | 800   |  |  |