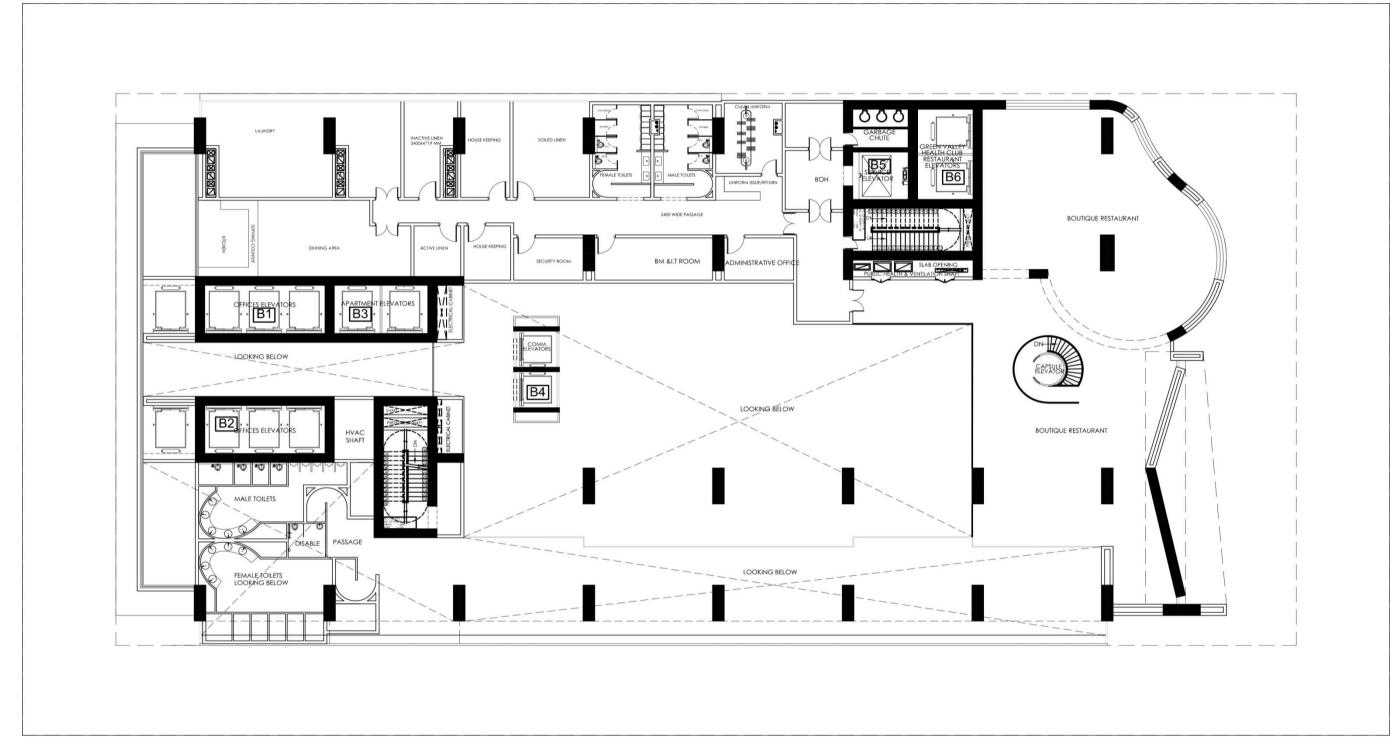

#### **Typical Office Floor Plan**

#### **Corporate Business Area**

|      | Typical Office |      | -          |
|------|----------------|------|------------|
| Unit | Office Area    | Unit | Office Are |
| No.  | Sft.           | No.  | Sft.       |
| 1    | 2682           | 6    | 1378       |
| 2    | 1063           | 7    | 1378       |
| 3    | 1921           | 8    | 999        |
| 4    | 1834           | 9    | 1010       |
| 5    | 1796           | 10   | 2223       |