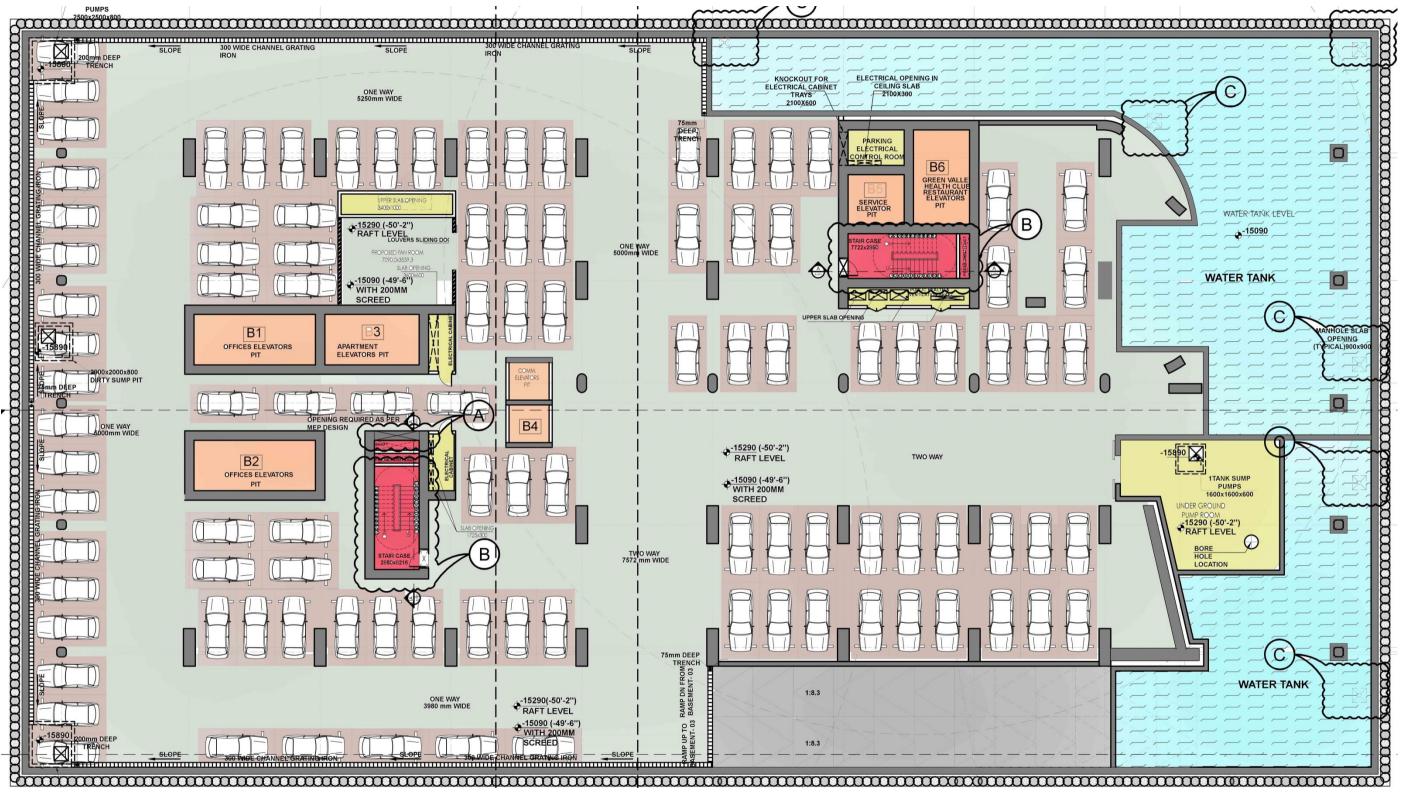

#### DIESEL INDET WITH 6" DIA SLEEVE TO DIESEL TANKS TH 1:8.25 1:13.25 1:13.25 8.25 1:8.25 DIESEL TANK ROOM GARBAGE DECK 1828.8 (-6') GARBAGE TROLLEY COMPACTORTACKING -1828.8 (-6') OR OPENING 1200X450 TROLLEY OOR OPENING B5 SERVICE DECK **•** -194.4 (-3') B6 **4**1828.8 (-6') RAMP DN EXIT DECK DE-CRATING TROLLE SUPER MART B.O.H WASHING / REJECTION $\boxtimes$ B1 **B**3 NT ELEV S ELE SUPER MART LOW HEIGHT **4**1828.8 (-6') PANORAMIC 19500 SFT. **B**4 HVAC AB/FLOOR OPENING B.O.H. LOOKING BELOW SHOP IN SHOP WITH DIRECT B.O.H ACCESS CAPSULE SLAB OPENING 7572x1200 PARKING VENTILATION SHAFT 2 R WALK THROUGH SIGNATURE ANCHOR STORE 1:12 $\langle \neg \rangle$ 1:9.75 1:9.75 1:12 1:12 LOWER GROUND FLOOR PLAN (LEVEL - 05)

### **Lower Ground Floor**

**Green Valley Super Market** 

-1828.8 (-6')