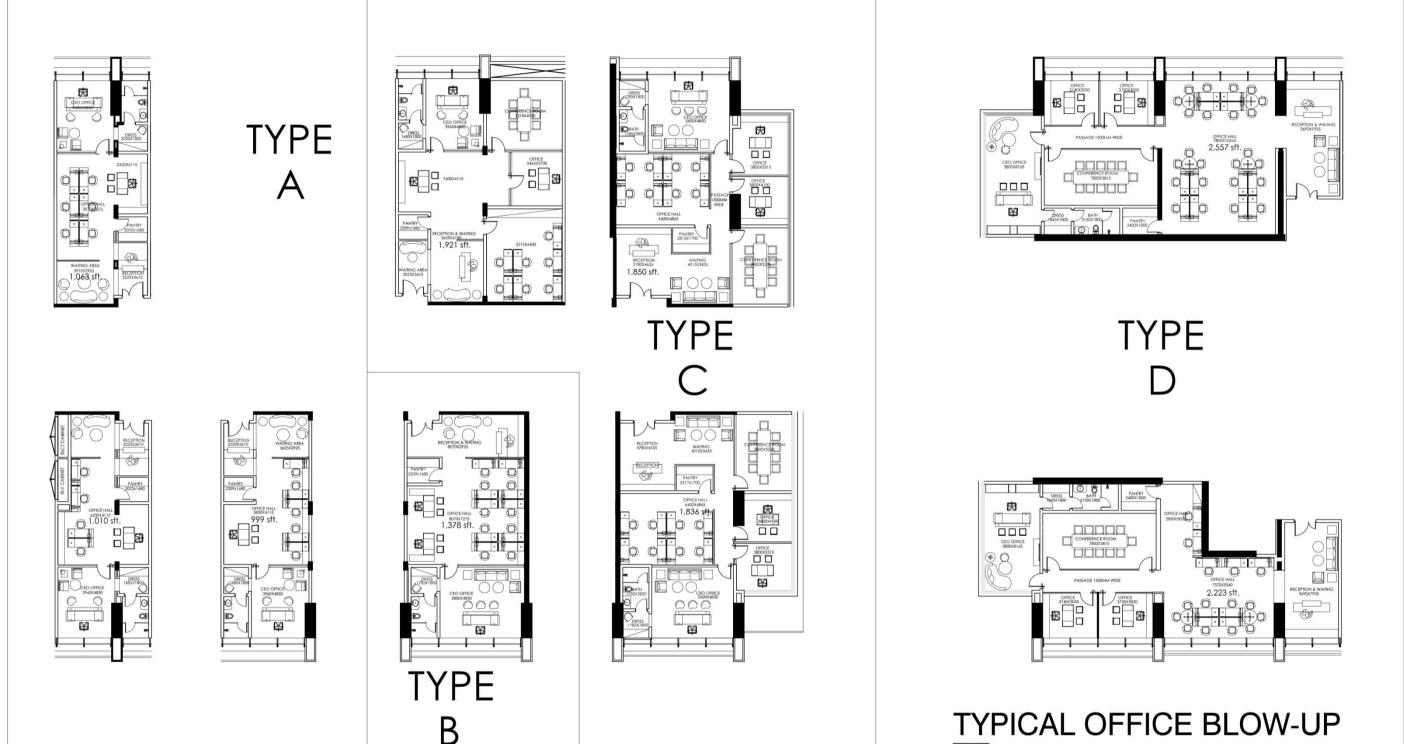

#### **Corporate Business Area**

|      | Typical Office |      | -          |
|------|----------------|------|------------|
| Unit | Office Area    | Unit | Office Are |
| No.  | Sft.           | No.  | Sft.       |
| 1    | 2682           | 6    | 1378       |
| 2    | 1063           | 7    | 1378       |
| 3    | 1921           | 8    | 999        |
| 4    | 1834           | 9    | 1010       |
| 5    | 1796           | 10   | 2223       |

# B TYPICA Blow-Up Of Typical Corporate Office Floor