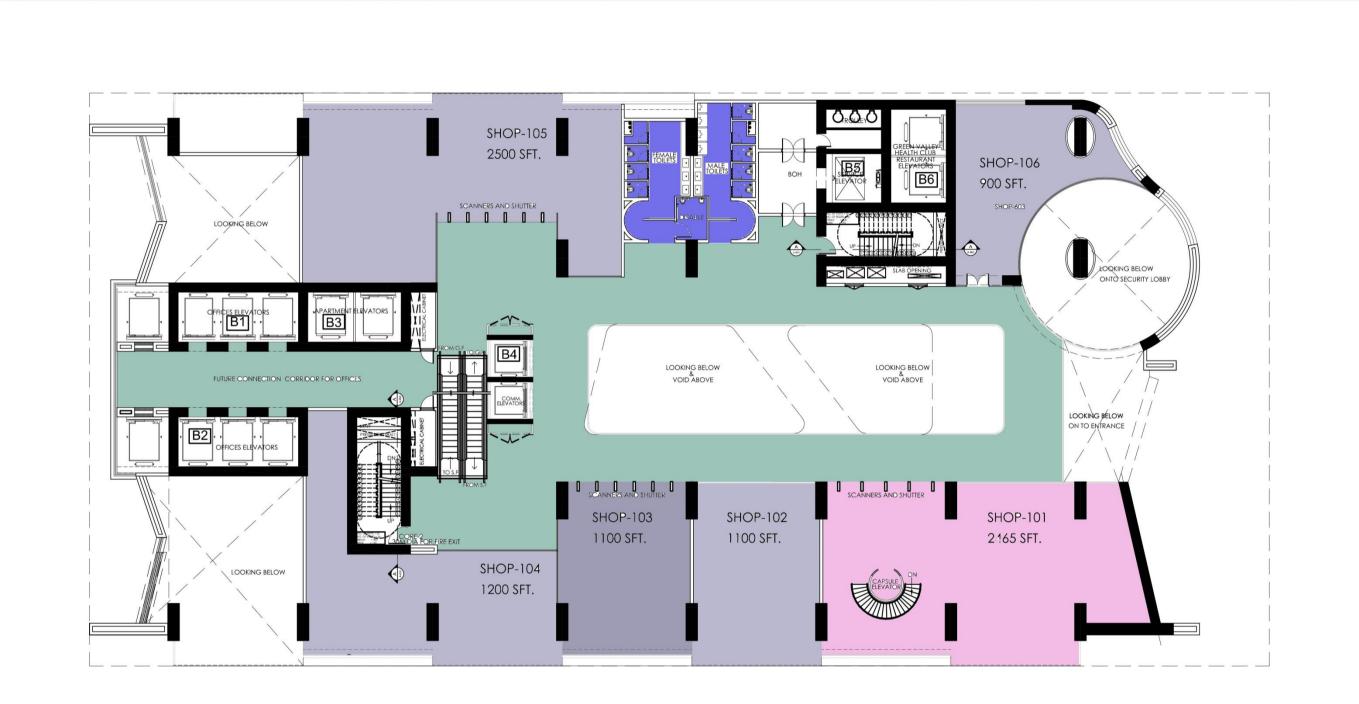

# **01<sup>st</sup>. Floor**

| 1st FLOOR PLAN (LEVEL - 07) |        | PLT RETAIL |       |       |
|-----------------------------|--------|------------|-------|-------|
| +7924.8 (+26')              | Serial | Floor      | Unit. | Area  |
|                             | No.    | No.        | No.   | Sft.  |
| Retail Area                 | 6      | 1          | S-101 | 2,465 |
|                             | 7      |            | S-102 | 1,100 |
|                             | 8      |            | S-103 | 1,100 |
|                             | 9      |            | S-104 | 1,200 |
|                             | 10     |            | S-105 | 2,500 |
|                             | 11     | e<br>D     | S-106 | 900   |