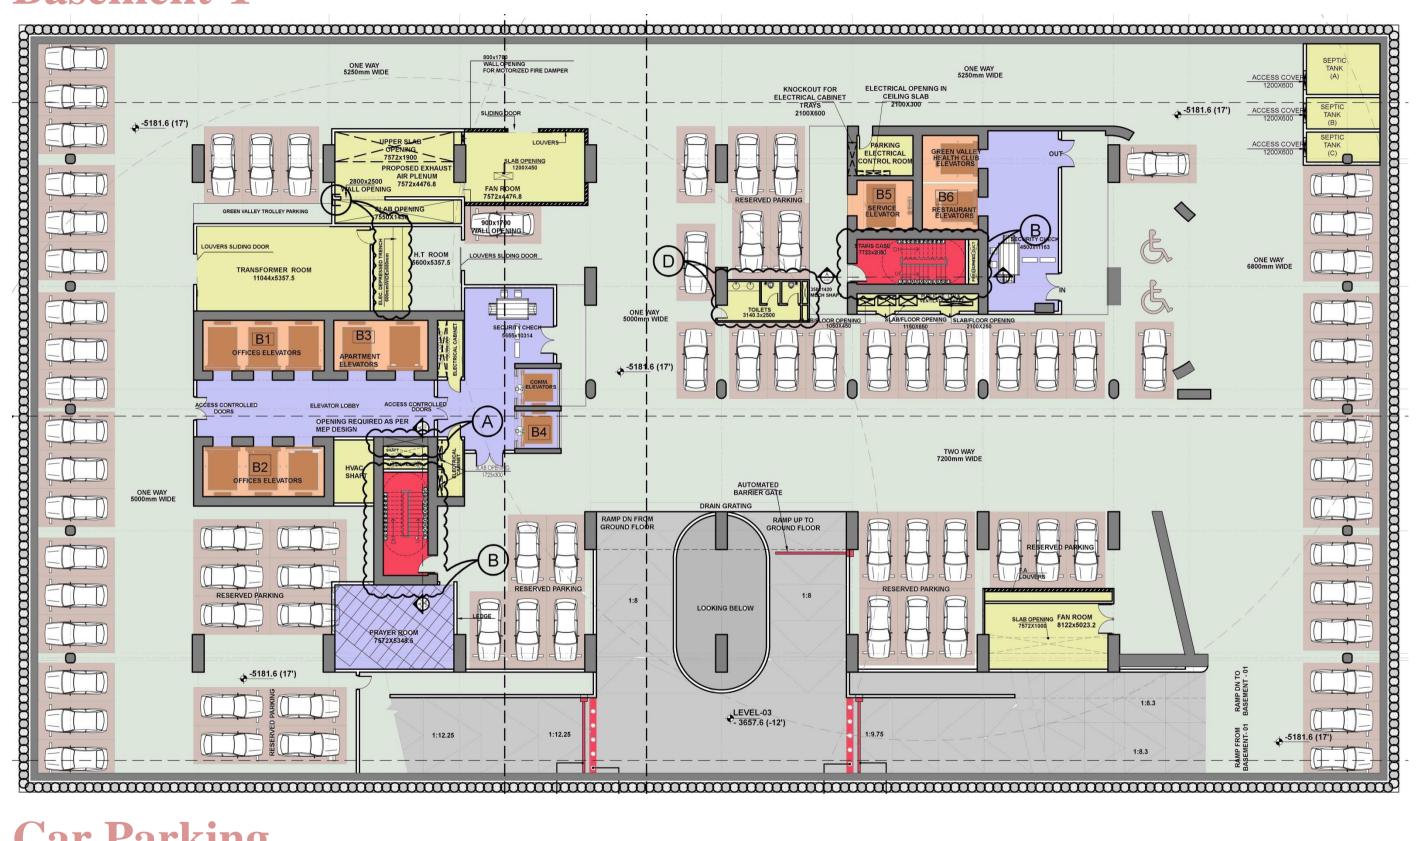

- Easy approach.
- Impactful Brand exposure.
- High footfall.
- Ideal location for Designer brands and Corporate Giants.
- Secure and convenient.

|        | MALL OF ISLAMABAD      |              |  |        |                   |  |  |
|--------|------------------------|--------------|--|--------|-------------------|--|--|
| S. No. | Activity               | No. Of Units |  | S. No. | Facilities        |  |  |
| 1      | Shopping Mall          | 28           |  | 1      | Elevators         |  |  |
| 2      | Offices                | 130          |  | 2      | Escalators        |  |  |
| 3      | Apartments             | 40           |  | 3      | Basements Parking |  |  |
| 4      | Penthouses             |              |  | 4      | Garbage Chute     |  |  |
| 5      | GYM/Spa/ Infinity Pool |              |  | 5      | Cargo Lift        |  |  |
| 6      | Roof Top Restaurant    |              |  |        |                   |  |  |
|        | Total Units On Sale    | 198          |  |        |                   |  |  |

| 7 FLOORS OF SHOPPING MALL |                     |              |        |                |          |  |
|---------------------------|---------------------|--------------|--------|----------------|----------|--|
| S. No.                    | Activity            | No. Of Units | S. No. | Facilities     | Qty.     |  |
| 1                         | Shops               | 24           | 1      | Elevators      | 4 Nos.   |  |
| 2                         | Anchor Stores       | 4            | 2      | Escalators     | 10 Nos.  |  |
| 3                         | Green Valley        |              | 3      | Kiosks         | 6 Nos.   |  |
|                           | Total Units On Sale | 28           | 4      | Food Court     | 2 Floors |  |
|                           |                     |              | 5      | Kids Play Area | 1 Floor  |  |

| Qty.     |
|----------|
| 17 Nos.  |
| 10 Nos.  |
| 4 Floors |
| 1 No.    |
| 1 No.    |

|        | OFFICE FLOORS       |              |  |        |               |        |  |
|--------|---------------------|--------------|--|--------|---------------|--------|--|
| S. No. | Activity            | No. Of Units |  | S. No. | Facilities    | Qty.   |  |
| 1      | Offices Per Floor   | 10           |  | 1      | Elevators     | 7 Nos. |  |
|        | Total Units On Sale | 130          |  | 2      | Garbage Chute | 1 No.  |  |
|        |                     |              |  | 3      | Cargo Lift    | 1 No.  |  |

| S. No. | Activity               | No. Of Units | S. No. | Facilities    |
|--------|------------------------|--------------|--------|---------------|
| 1      | Apartments Per Floor   | 8            | 1      | Elevators     |
|        | 3Bed=3, 2Bed=4, 1Bed=1 |              | 2      | Garbage Chute |
|        | Total Units On Sale    | 40           | 3      | Cargo Lift    |

| Qty.   |
|--------|
| 3 Nos. |
| 1 No.  |
| 1 No.  |