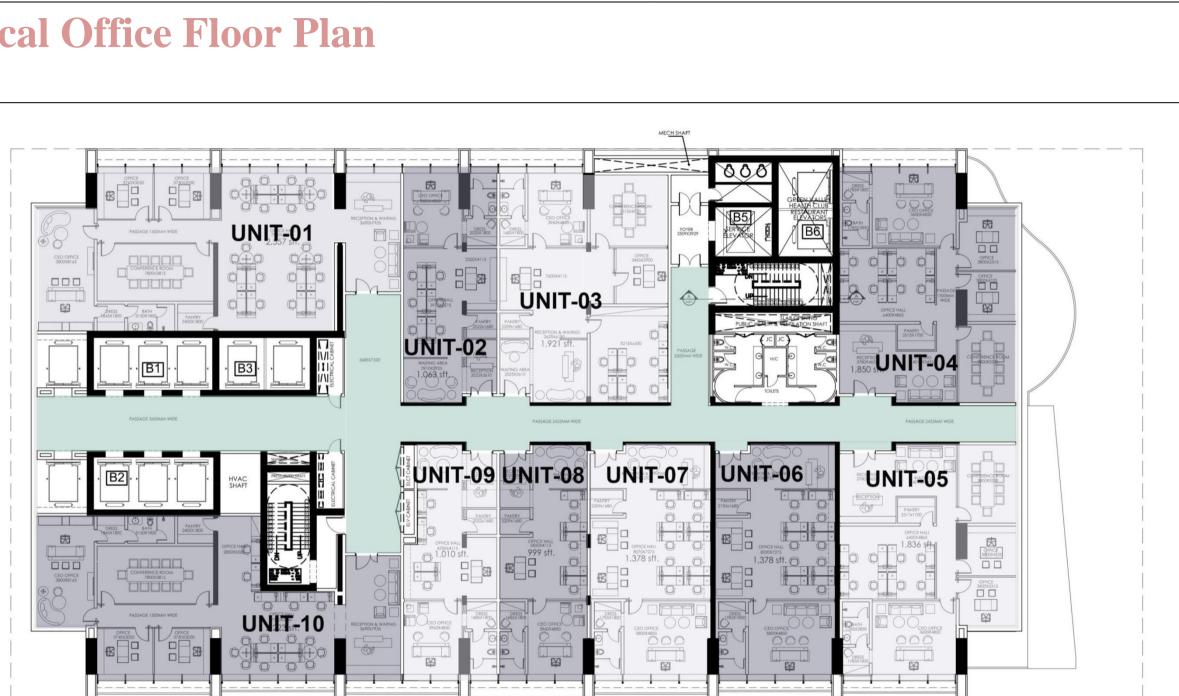

#### **Typical Office Floor Plan**

#### **Corporate Business Area**

|      | Typical Office |      | -          |
|------|----------------|------|------------|
| Unit | Office Area    | Unit | Office Are |
| No.  | Sft.           | No.  | Sft.       |
| 1    | 2682           | 6    | 1378       |
| 2    | 1063           | 7    | 1378       |
| 3    | 1921           | 8    | 999        |
| 4    | 1834           | 9    | 1010       |
| 5    | 1796           | 10   | 2223       |