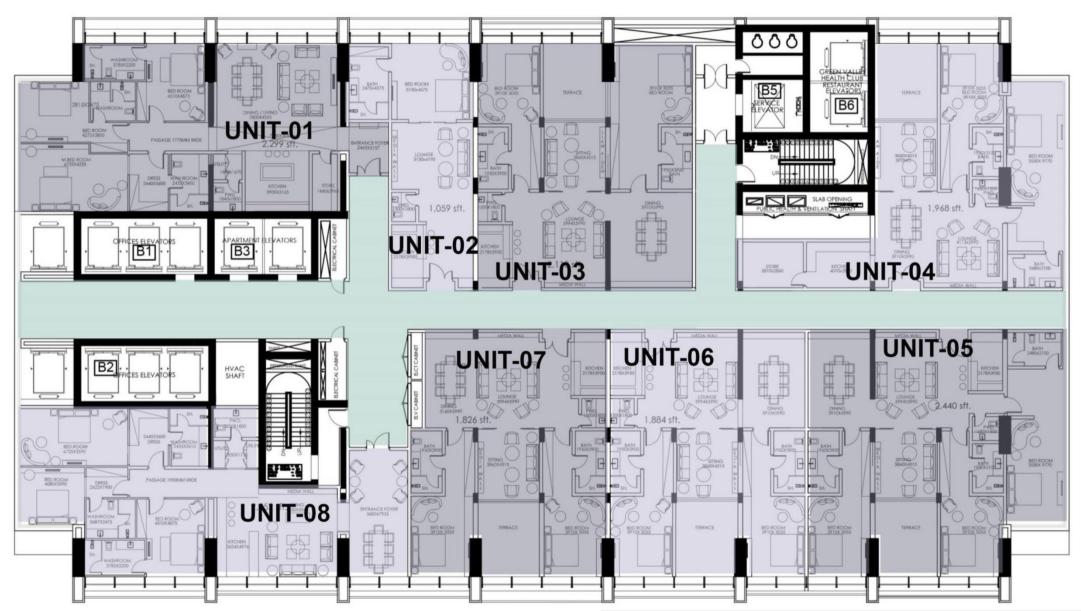

#### **Typical Apartment Floor Plan**

| Unit<br>No. | Unit<br>Type    | Apartment Area<br>Sft. | Terrace Area<br>Sft. | Leasable Area<br>Sft. |
|-------------|-----------------|------------------------|----------------------|-----------------------|
|             |                 |                        |                      |                       |
| 02          | 1 BED           | 1,059                  |                      | 1,059                 |
| 03          | 2 BED + Terrace | 2,113                  | 200                  | 2,313                 |
| 04          | 2 BED + Terrace | 1,916                  | 200                  | 2,116                 |
| 05          | 3 BED + Terrace | 2,120                  | 200                  | 2,320                 |
| 06          | 2 BED + Terrace | 1,884                  | 200                  | 2,084                 |
| 07          | 2 BED + Terrace | 1,826                  | 200                  | 2,026                 |
| 08          | 3 BED           | 2,202                  |                      | 2,202                 |

#### **Luxury Residence**