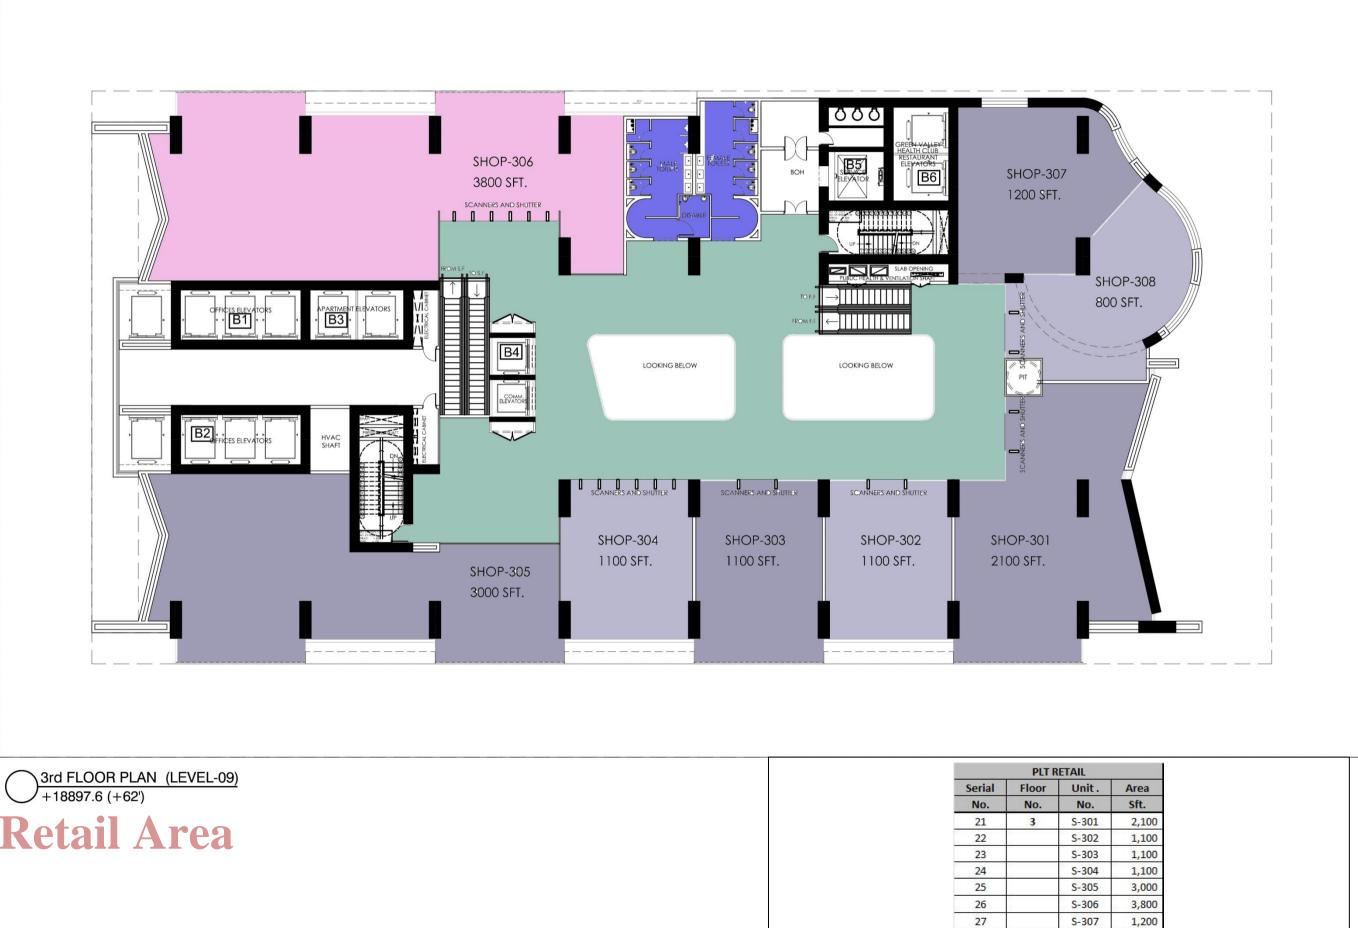

# 3<sup>rd</sup>. Floor

1,000

| 3rd FLOOR PLAN (LEVEL-09) |        | PLT F      | RETAIL |
|---------------------------|--------|------------|--------|
| +18897.6 (+62')           | Serial | Floor      | Un     |
| -+10097.0(+02)            | No.    | No.        | N      |
| Detail A mee              | 21     | 3          | S-:    |
| Retail Area               | 22     | 92.<br>174 | S-:    |
|                           | 23     |            | S-     |
|                           | 24     | 2).<br>16  | S-:    |
|                           | 25     |            | S-:    |
|                           | 26     | 92<br>12   | S-     |
|                           | 27     |            | S-     |
|                           | 28     | 9<br>9     | S-     |