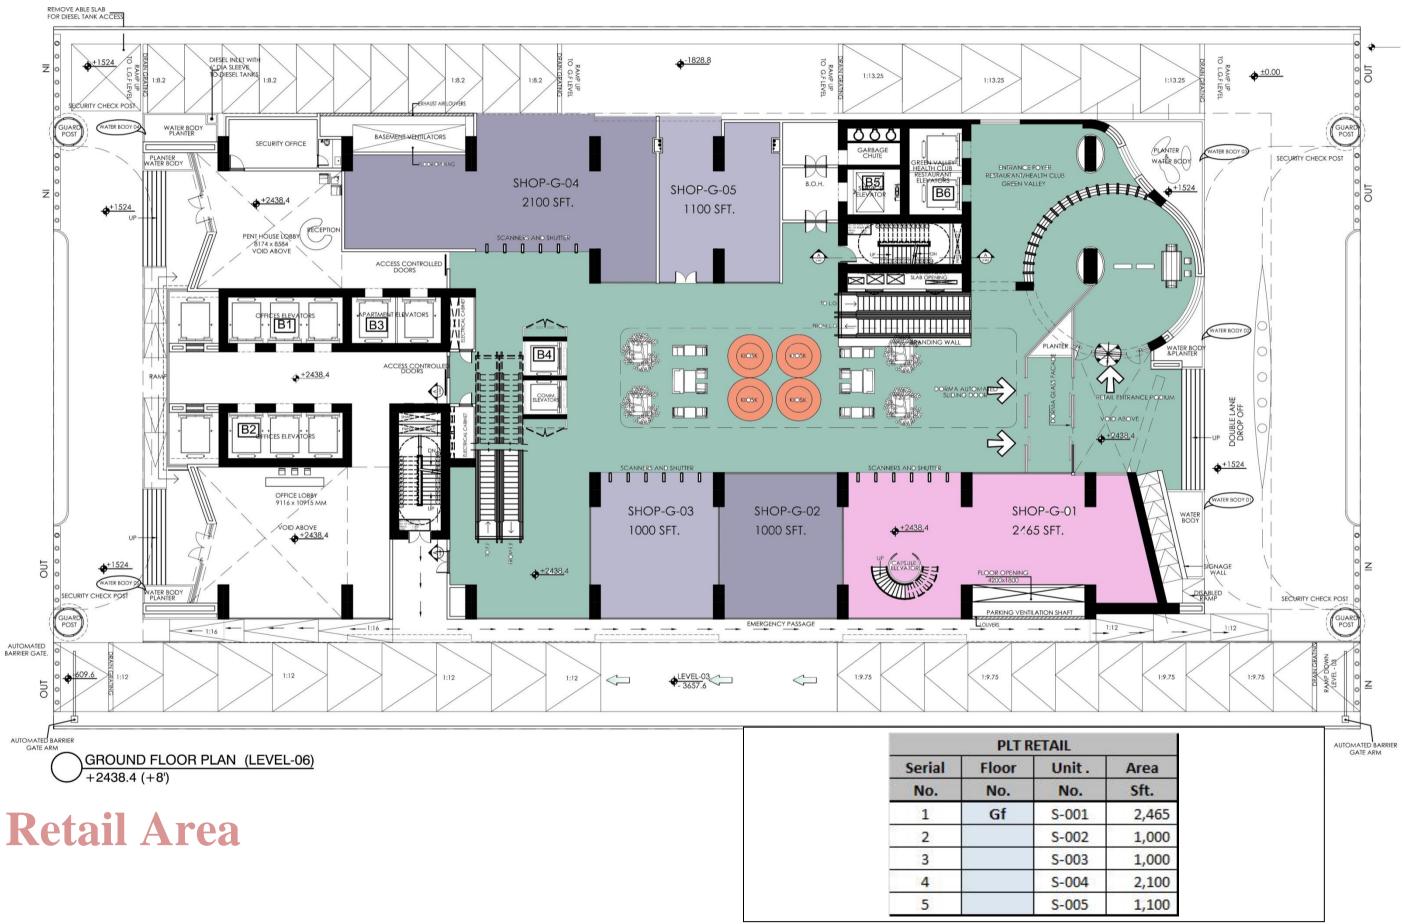

# **Ground Floor**

**Retail Area** 

|        | PLT RETAIL |       |  |  |  |
|--------|------------|-------|--|--|--|
| Serial | Floor      | Unit. |  |  |  |
| No.    | No.        | No.   |  |  |  |
| 1      | Gf         | S-001 |  |  |  |
| 2      |            | S-002 |  |  |  |
| 3      |            | S-003 |  |  |  |
| 4      |            | S-004 |  |  |  |
| 5      |            | S-005 |  |  |  |